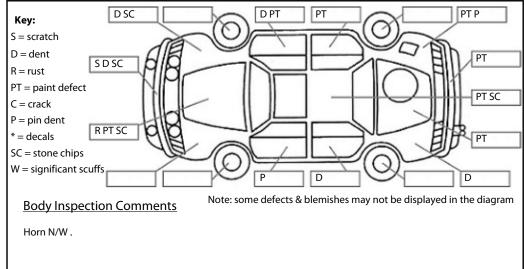

## **Basic Vehicle Condition Guide**

Report ID: 26,852,949

Version: 2

Created: 09 Jun 2025

Make: Model: Mitsubishi Pajero **Body Style:** SUV Year: 2001 Registration: ADW728 Reg Expiry: 30 Jul 2025 **Odometer:** WoF Expiry: 01 Feb 2026 235,507 Kms **Good No:** 26852949 VIN: JMFLRH76W1Z000129 **Next Service:** 223368 **Service History:** 

## Note: This report is not a warranty

This report is a guide only. Consideration is made for age and mileage. Parts have not been dismantled or diagnostic testing undertaken. The vehicle has been driven up to 50km/h from cold. The Vendor recommends a full mechanical inspection prior to purchase and this can be arranged for an additional charge.



Conditions During Body Inspection: Dry

## **Under Carriage & Under Bonnet Inspection Comments**

Oil leak lower engine Area, Surface rust on under body of Vehicle.

| Interior Comments |         |  |  |
|-------------------|---------|--|--|
| Seats             | Average |  |  |
| Carpets           | Average |  |  |
| Panels            | Average |  |  |
| Dashboard         | Good    |  |  |

## **General Comments**

4WD light select light Flashing,

Road Conditions During Test Drive: Dry

Engine Timing Mechanism: Cambelt

Evidence of Cam Belt Replacement: Yes Kms: 223,368

Inspected by: Chris Buckley Date: 09 Jun 2025

|                                     | Pass                                  | Fail     | N/A      |
|-------------------------------------|------------------------------