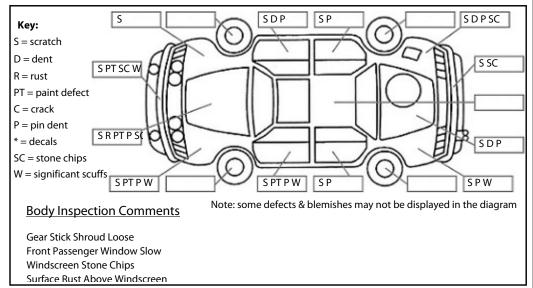

## **Basic Vehicle Condition Guide**

Report ID: 26,837,956

Version: 2

Created: 08 Jul 2025

Make: Model: Nissan Navara **Body Style:** Utility Year: 2003 Registration: QWU921 Reg Expiry: 20 Aug 2025 WoF Expiry: **Odometer:** 01 Mar 2026 268,782 Kms **Good No:** 26837956 VIN: JN1CDGD22A0031010 **Next Service:** Service History:

## Note: This report is not a warranty

This report is a guide only. Consideration is made for age and mileage. Parts have not been dismantled or diagnostic testing undertaken. The vehicle has been driven up to 50km/h from cold. The Vendor recommends a full mechanical inspection prior to purchase and this can be arranged for an additional charge.



Conditions During Body Inspection: Dry

## **Under Carriage & Under Bonnet Inspection Comments**

Oil & Trans Seepage, Underbody Surface Rust Bush's Require Attention

| Interior Comments |      |  |
|-------------------|------|--|
| Seats             | Poor |  |
| Carpets           | Poor |  |
| Panels            | Poor |  |
| Dashboard         | Poor |  |

## **General Comments**

Road Conditions During Test Drive: Dry

Engine Timing Mechanism: Cambelt

Evidence of Cam Belt Replacement: No

Inspected by: Darren Beban

|                                                                                                              | _                                     |      |          |  |
|-------------------------------------------------------------------------------------------------