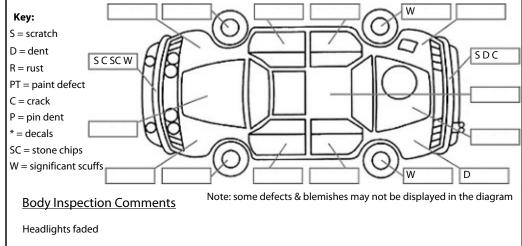

## **Basic Vehicle Condition Guide**

Report ID: 26,837,068

Version: 1

Created: 06 Jun 2025

Make: Model: Suzuki SX4 **Body Style:** Hatchback Year: 2007 Registration: EBF310 Reg Expiry: 29 Oct 2025 WoF Expiry: **Odometer: Good No:** 05 Feb 2026 84,888 Kms 26837068 VIN: JSAGYA21S00104737 Next Service: 75000 **Service History:** 

## Note: This report is not a warranty

This report is a guide only. Consideration is made for age and mileage. Parts have not been dismantled or diagnostic testing undertaken. The vehicle has been driven up to 50km/h from cold. The Vendor recommends a full mechanical inspection prior to purchase and this can be arranged for an additional charge.



Conditions During Body Inspection: Dry

## **Under Carriage & Under Bonnet Inspection Comments**

Trans half shaft seal leak

Front pads low

Underside surface rust on components and body

| <u>Interior Comments</u> |         |  |  |  |
|--------------------------|---------|--|--|--|
| Seats                    | Average |  |  |  |
| Carpets                  | Average |  |  |  |
| Panels                   | Average |  |  |  |
| Dashboard                | Average |  |  |  |

## **General Comments**

Road Conditions During Test Drive: Dry

Engine Timing Mechanism: Timing Chain

Evidence of Cam Belt Replacement: Not Applicable Kms:

Inspected by: Greg Morgan Date: 30 May 2025

| Fusins                       | Pass         | Fail    | N/A                                   |
|-----------------