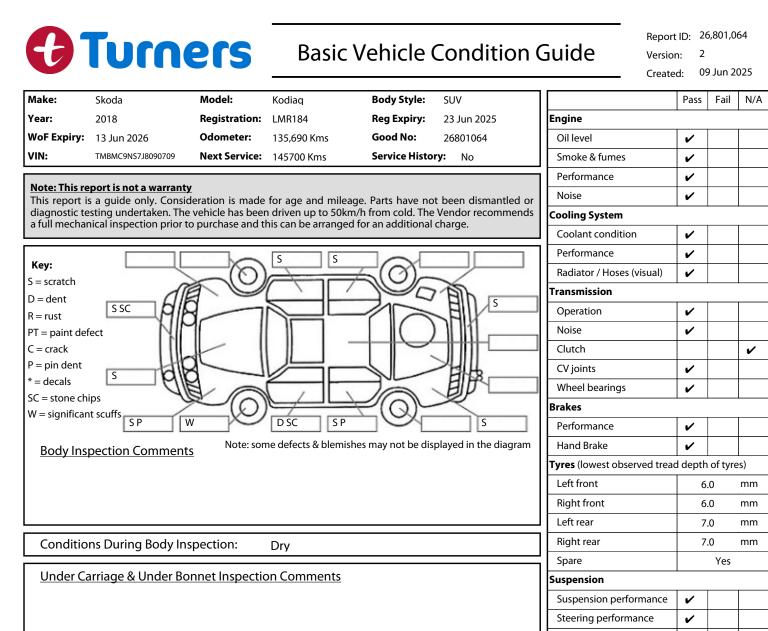

|                                        |                             | Shock absorbers           | ~                         | ĺ |  |  |
|----------------------------------------|-----------------------------|---------------------------|---------------------------|---|--|--|
|                                        |                             | Air Conditioning / Heater | Air Conditioning / Heater |   |  |  |
|                                        |                             | Operation                 | ~                         |   |  |  |
| Interior Comments                      |                             | Electrical / Accessories  | Electrical / Accessories  |   |  |  |
| Seats                                  | Good                        | Head lights               | ~                         |   |  |  |
| Compate                                |                             | Tail lights               | ۲                         |   |  |  |
| Carpets                                | Good                        | Indicators                | ~                         |   |  |  |
| Panels                                 | Good                        | Dashboard warning lights  | ~                         |   |  |  |
| Dashboard                              | Good                        | Wipers (front & rear)     | ۲                         |   |  |  |
|                                        |                             | Window winder FL          | ~                         |   |  |  |
|                                        |                             | Window winder FR          | ~                         |   |  |  |
| <u>General Comments</u>                |                             | Window winder RL          | ~                         |   |  |  |
|                                        |                             | Window winder RR          | ~                         |   |  |  |
|                                        |                             | Rear view mirrors         | ~                         |   |  |  |
|                                        |                             | Radio (basic test only)   | ~                         |   |  |  |
|                                        |                             | CD (basic test only)      | ۲                         |   |  |  |
|                                        |                             | Number of keys            | 2                         |   |  |  |
| Road Conditions During Test Drive: Dry |                             | Central locking           | ~                         |   |  |  |
|                                        | Remote locking              | ~                         |                           |   |  |  |
| Engine Timi                            | Sat. Nav. (basic test only) | ~                         |                           |   |  |  |
| Evidence of                            | Reversing camera            | ~                         |                           |   |  |  |