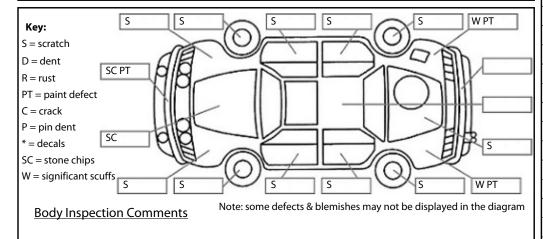

Conditions During Body Inspection: Dry

**Under Carriage & Under Bonnet Inspection Comments** 

| <u>Interior Comments</u> |      |  |  |
|--------------------------|------|--|--|
| Seats                    | Good |  |  |
| Carpets                  | Good |  |  |
| Panels                   | Good |  |  |
| Dashboard                | Good |  |  |