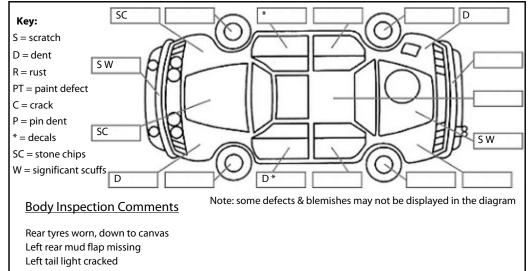

Conditions During Body Inspection: Dry

**Under Carriage & Under Bonnet Inspection Comments** 

Rear brake shoes worn

| Interior Comments |              |  |  |
|-------------------|--------------|--|--|
| Seats             | stained      |  |  |
| Carpets           | Average      |  |  |
| Panels            | Average      |  |  |
| Dashboard         | glue residue |  |  |