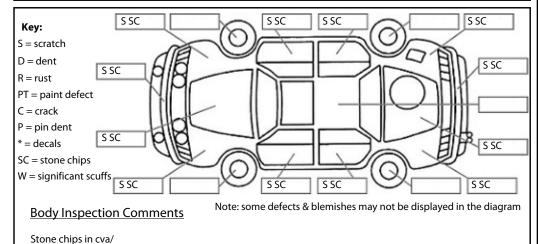

Conditions During Body Inspection: Dry

**Under Carriage & Under Bonnet Inspection Comments** 

All wheel drive/

| Interior Comments |         |  |  |
|-------------------|---------|--|--|
| Seats             | Average |  |  |
| Carpets           | Average |  |  |
| Panels            | Average |  |  |
| Dashboard         | Average |  |  |