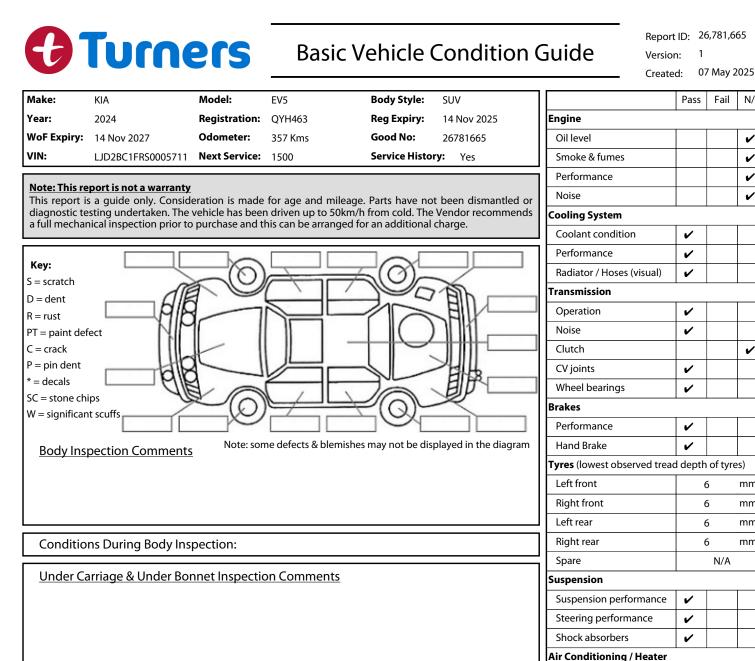

| Interior Comments     Open       Seats     Good     Head       Carpets     Good     Tail II | anditioning / Heater<br>ration<br>ical / Accessories<br>d lights<br>ights<br>cators<br>booard warning lights | <ul> <li>イ</li> <li>イ</li> <li>イ</li> <li>イ</li> <li>イ</li> <li>イ</li> <li>イ</li> </ul> |   |
|---------------------------------------------------------------------------------------------|--------------------------------------------------------------------------------------------------------------|-----------------------------------------------------------------------------------------|---|
| Interior Comments     Electric       Seats     Good       Carpets     Good                  | ical / Accessories<br>d lights<br>ights<br>cators<br>board warning lights                                    | マ<br>マ<br>マ                                                                             |   |
| Seats     Good     Head       Carpets     Good     Indic                                    | d lights<br>ights<br>cators<br>aboard warning lights                                                         | ~                                                                                       |   |
| Carpets Good Tail I<br>Indic                                                                | ights<br>cators<br>aboard warning lights                                                                     | ~                                                                                       |   |
| Carpets Good Indic                                                                          | cators<br>nboard warning lights                                                                              | -                                                                                       |   |
|                                                                                             | board warning lights                                                                                         | 5                                                                                       |   |
|                                                                                             |                                                                                                              |                                                                                         |   |
| Panels Good Dash                                                                            | (f t. 0                                                                                                      | ~                                                                                       |   |
|                                                                                             | ers (front & rear)                                                                                           | ~                                                                                       |   |
| Dashboard Good Wind                                                                         | dow winder FL                                                                                                | ~                                                                                       |   |
|                                                                                             | dow winder FR                                                                                                | ~                                                                                       |   |
| General Comments Wind                                                                       | dow winder RL                                                                                                | ~                                                                                       |   |
| Charge cable in boot Winc                                                                   | dow winder RR                                                                                                | ~                                                                                       |   |
| Rear                                                                                        | view mirrors                                                                                                 | ~                                                                                       |   |
| Radio                                                                                       | o (basic test only)                                                                                          | ~                                                                                       |   |
| CD (ł                                                                                       | basic test only)                                                                                             |                                                                                         | ~ |
| Num                                                                                         | ber of keys                                                                                                  | 2                                                                                       |   |
| Road Conditions During Test Drive: Dry Cent                                                 | ral locking                                                                                                  | ~                                                                                       |   |
| Rem                                                                                         | ote locking                                                                                                  | ~                                                                                       |   |
|                                                                                             | Nav. (basic test only)                                                                                       |                                                                                         | ~ |
| Evidence of Cam Belt Replacement:     Not Applicable     Kms:                               | ersing camera                                                                                                | <b>~</b>                                                                                |   |
| Inspected by: Kilipati Mae Date: 07 May 2025                                                |                                                                                                              |                                                                                         |   |