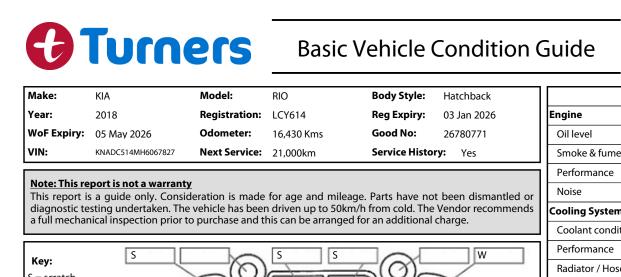

| Report ID: | 26,780,771  |  |  |  |  |
|------------|-------------|--|--|--|--|
| Version:   | 1           |  |  |  |  |
| Created:   | 12 May 2025 |  |  |  |  |

| Make:                            | KIA                                            | Model:               | RIO                    | Body Style:         | Hatchback             |                              | Pass    | Fail    | N/A |
|----------------------------------|------------------------------------------------|----------------------|------------------------|---------------------|-----------------------|------------------------------|---------|---------|-----|
| Year:                            | 2018                                           | <b>Registration:</b> | LCY614                 | <b>Reg Expiry:</b>  | 03 Jan 2026           | Engine                       |         |         |     |
| WoF Expiry:                      | 05 May 2026                                    | Odometer:            | 16,430 Kms             | Good No:            | 26780771              | Oil level                    | ~       |         |     |
| VIN:                             | KNADC514MH6067827                              | Next Service:        | 21,000km               | Service Histor      | r <b>y:</b> Yes       | Smoke & fumes                | ~       |         |     |
| N. 4                             |                                                |                      |                        |                     |                       | Performance                  | ~       |         |     |
|                                  | port is not a warranty<br>a guide only. Consid |                      | for age and mileage    | . Parts have not    | : been dismantled or  | Noise                        | ~       |         |     |
| diagnostic te                    | sting undertaken. The                          | vehicle has beer     | n driven up to 50km/h  | from cold. The      | Vendor recommends     |                              |         |         |     |
| a full mechan                    | ical inspection prior to                       | purchase and t       | his can be arranged ic | or an additional of | charge.               | Coolant condition            | ~       |         |     |
|                                  | S                                              |                      | S S                    |                     | W                     | Performance                  | V       |         |     |
| <b>Key:</b><br>S = scratch       |                                                | =                    |                        | 5(0)-               |                       | Radiator / Hoses (visual)    | ~       |         |     |
| D = dent                         | TE                                             |                      |                        |                     | 7                     | Transmission                 |         | 1       |     |
| R = rust                         |                                                |                      |                        | 20                  |                       | Operation                    | ~       |         |     |
| PT = paint def                   | ect NP                                         | 1                    |                        |                     |                       | Noise                        | ~       |         |     |
| C = crack                        |                                                |                      |                        | TTM.                | S                     | Clutch                       |         |         | ~   |
| P = pin dent                     | sc dle                                         |                      |                        |                     | 2414                  | CV joints                    | ~       |         |     |
| * = decals                       |                                                | 10                   |                        | 10                  | ED S                  | Wheel bearings               | ~       |         |     |
| SC = stone chi<br>W = significan | t scuffs                                       | × (Q)                | $\Box$                 | 2(Q)-               | ×                     | Brakes                       |         | 1       |     |
|                                  | SC W                                           |                      | S S                    |                     | W                     | Performance                  | ~       |         |     |
| Body Inst                        | pection Comments                               | Note: son            | ne defects & blemishes | s may not be disp   | played in the diagram | Hand Brake                   | ~       |         |     |
|                                  |                                                | -                    |                        |                     |                       | Tyres (lowest observed tread | d depth | of tyre | 2s) |
| Windscreer                       | n stone chips                                  |                      |                        |                     |                       | Left front                   |         | 3       | mm  |
|                                  |                                                |                      |                        |                     |                       | Right front                  | 4       | 4       | mm  |
|                                  |                                                |                      |                        |                     |                       | Left rear                    |         | 5       | mm  |
| Conditio                         | ns During Body Ins                             | pection:             | Dry                    |                     |                       | Right rear                   |         | 5       | mm  |
|                                  | 5 ,                                            | •                    |                        |                     |                       | Spare                        |         | Yes     |     |
| Under Ca                         | irriage & Under Boi                            | nnet Inspectio       | on Comments            |                     |                       | Suspension                   |         |         |     |
| Front whee                       | l drive                                        |                      |                        |                     |                       | Suspension performance       | ~       |         |     |
|                                  |                                                |                      |                        |                     |                       | Steering performance         | ~       |         |     |
|                                  |                                                |                      |                        |                     |                       | Shock absorbers              | ~       |         |     |
|                                  |                                                |                      |                        |                     |                       | Air Conditioning / Heater    | •       |         | •   |
|                                  |                                                |                      |                        |                     |                       | Operation                    | ~       |         |     |
| Interior C                       | <u>comments</u>                                |                      |                        |                     |                       | Electrical / Accessories     |         |         | •   |
| Seats                            | Good                                           |                      |                        |                     |                       | Head lights                  | ~       |         |     |
|                                  |                                                |                      |                        |                     |                       | Tail lights                  | ~       |         |     |
| Carpets                          | Good                                           |                      |                        |                     |                       | Indicators                   | ~       |         |     |
| Panels                           | Good                                           |                      |                        |                     |                       | Dashboard warning lights     | ~       |         |     |
|                                  |                                                |                      |                        |                     |                       | Wipers (front & rear)        | ~       |         |     |
| Dashboa                          | ord Good                                       |                      |                        |                     |                       | Window winder FL             | ~       |         |     |
|                                  | _                                              |                      |                        |                     |                       | Window winder FR             | ~       |         |     |
| General C                        | <u>Comments</u>                                |                      |                        |                     |                       | Window winder RL             | ~       |         |     |
|                                  |                                                |                      |                        |                     |                       | Window winder RR             | ~       |         |     |
|                                  |                                                |                      |                        |                     |                       | Rear view mirrors            | ~       |         |     |
|                                  |                                                |                      |                        |                     |                       | Radio (basic test only)      | ~       |         |     |
|                                  |                                                |                      |                        |                     |                       | CD (basic test only)         |         |         | ~   |
|                                  |                                                |                      |                        |                     |                       | Number of keys               | 2       |         |     |
| Road Con                         | ditions During Tes                             | t Drive:             | Dry                    |                     |                       | Central locking              | ~       |         |     |
|                                  |                                                |                      |                        |                     |                       | Remote locking               | ~       |         |     |
| -                                | ming Mechanism:                                | Timing               |                        |                     |                       | Sat. Nav. (basic test only)  | ~       |         |     |
| Evidence                         | of Cam Belt Replac                             | ement: N             | lot Applicable         | Kms:                |                       | Reversing camera             | ~       |         |     |
| Inspecte                         | d by: Rowan Fey                                |                      |                        |                     |                       | Date: 12 May 20              | 25      |         |     |
| I inspecte                       | a by. Homanicy                                 |                      |                        |                     |                       |                              |         |         |     |