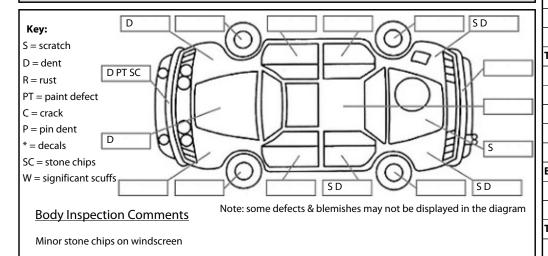

**Conditions During Body Inspection:** Dry

**Under Carriage & Under Bonnet Inspection Comments** 

Rear wheel drive

| Interior Comments |      |  |  |  |
|-------------------|------|--|--|--|
| Seats             | Good |  |  |  |
| Carpets           | Good |  |  |  |
| Panels            | Good |  |  |  |
| Dashboard         | Good |  |  |  |