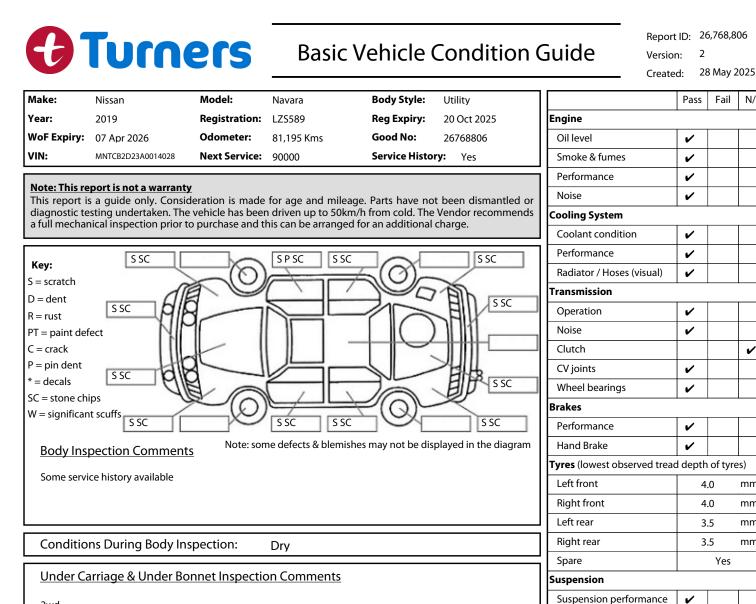

2wd

|                                                       |                           |  | Steering performance        | ~ |  |  |
|-------------------------------------------------------|---------------------------|--|-----------------------------|---|--|--|
|                                                       |                           |  | Shock absorbers             | ~ |  |  |
|                                                       |                           |  | Air Conditioning / Heater   |   |  |  |
|                                                       |                           |  | Operation                   | ~ |  |  |
| Interior Comments                                     |                           |  | Electrical / Accessories    |   |  |  |
| Seats                                                 | drivers bottom pad ripped |  | Head lights                 | ~ |  |  |
| Carpots                                               | A                         |  | Tail lights                 | ~ |  |  |
| Carpets                                               | Average                   |  | Indicators                  | ~ |  |  |
| Panels                                                | Average                   |  | Dashboard warning lights    | ~ |  |  |
|                                                       |                           |  | Wipers (front & rear)       | ~ |  |  |
| Dashboard                                             | Average                   |  | Window winder FL            | ~ |  |  |
|                                                       |                           |  | Window winder FR            | ~ |  |  |
| <u>General Comments</u>                               |                           |  | Window winder RL            | ~ |  |  |
|                                                       |                           |  | Window winder RR            | ~ |  |  |
|                                                       |                           |  | Rear view mirrors           | ~ |  |  |
|                                                       |                           |  | Radio (basic test only)     | ~ |  |  |
|                                                       |                           |  | CD (basic test only)        | ~ |  |  |
|                                                       |                           |  | Number of keys              | 2 |  |  |
| Road Conditions During Test Drive: Dry                |                           |  | Central locking             | ~ |  |  |
|                                                       |                           |  | Remote locking              | ~ |  |  |
| Engine Timing Mechanism: Timing Chain                 |                           |  | Sat. Nav. (basic test only) | ~ |  |  |
| Evidence of Cam Belt Replacement: Not Applicable Kms: |                           |  | Reversing camera            | ~ |  |  |
| Inspected by: Uriah Pepene                            |                           |  | Date: 04 May 2025           |   |  |  |
|                                                       |                           |  |                             |   |  |  |

mm