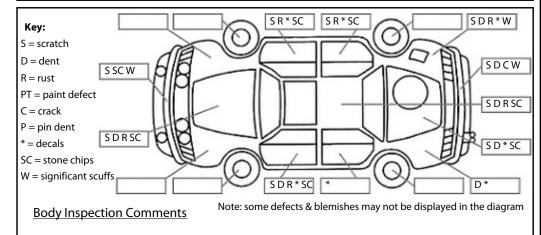

## **Basic Vehicle Condition Guide**

Report ID: 26,768,253

Version: 4

Created: 09 Jun 2025

Make: Model: Toyota Hiace **Body Style:** Van Year: 2008 Registration: MQM171 Reg Expiry: 03 Aug 2025 **Odometer:** WoF Expiry: 21 May 2026 311,095 Kms **Good No:** 26768253 VIN: 7AT0H60FX19014220 Next Service: 316,000 Service History: Yes

## Note: This report is not a warranty

This report is a guide only. Consideration is made for age and mileage. Parts have not been dismantled or diagnostic testing undertaken. The vehicle has been driven up to 50km/h from cold. The Vendor recommends a full mechanical inspection prior to purchase and this can be arranged for an additional charge.



Conditions During Body Inspection: Dry

## **Under Carriage & Under Bonnet Inspection Comments**

. Tested battery and failed. Runs on diesel fuel.

| Interior Comments |         |  |  |
|-------------------|---------|--|--|
| Seats             | Average |  |  |
| Carpets           | Average |  |  |
| Panels            | Average |  |  |
| Dashboard         | Average |  |  |

## **General Comments**

Air conditioning and heating systems knobs have fallen into the dashboard Washers very poor spray

Road Conditions During Test Drive: Dry

Engine Timing Mechanism: Cambelt

Evidence of Cam Belt Replacement: Yes Kms: 305,883

Inspected by: Gary Adams Date: 02 May 2025

|                              | Pass                                  | Fall    | IN/A     |  |
|----------------------------