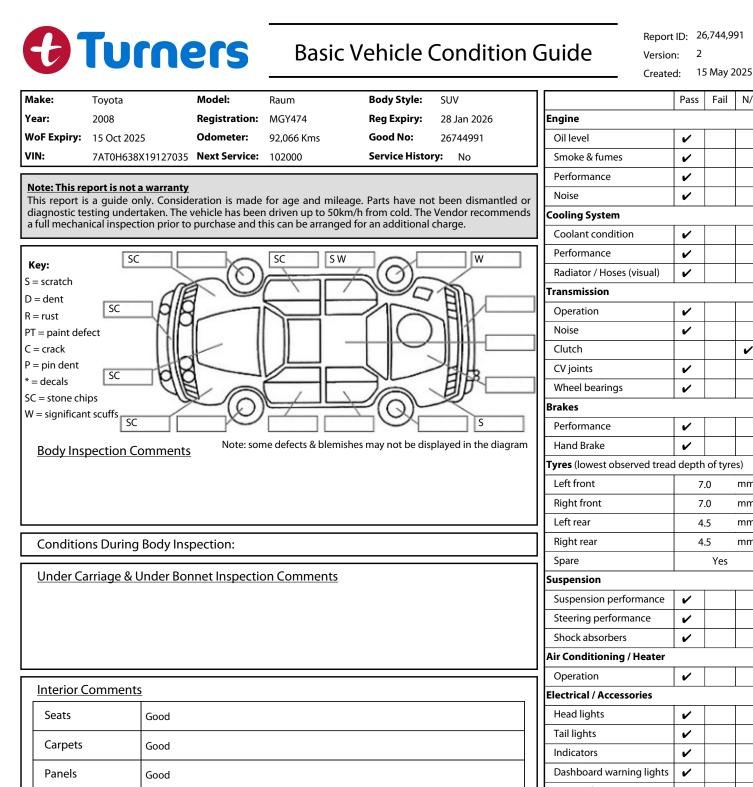

| Dashboard                                             |      | Wipers (front & rear) | ~                           |    |  |   |
|-------------------------------------------------------|------|-----------------------|-----------------------------|----|--|---|
|                                                       | Good |                       | Window winder FL            | ~  |  |   |
|                                                       |      |                       | Window winder FR            | ~  |  |   |
| <u>General Comments</u>                               |      |                       | Window winder RL            | ~  |  |   |
| Front fog lights n/w. Aerial missing                  |      |                       | Window winder RR            | ~  |  |   |
|