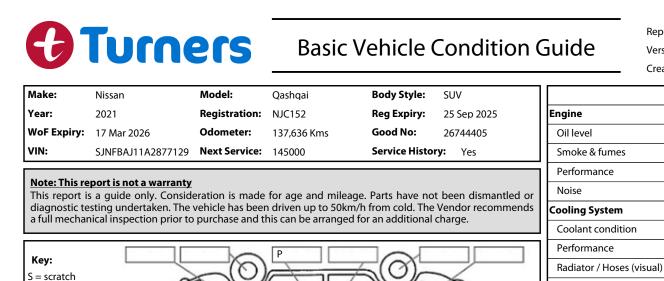

| S = scratch                                                                                 |                                           | Transmission                                 | Transmission |    |
|---------------------------------------------------------------------------------------------|-------------------------------------------|----------------------------------------------|--------------|----|
| D = dent<br>R = rust                                                                        |                                           | Operation                                    | ~            |    |
| PT = paint defect                                                                           |                                           | Noise                                        | ~            |    |
| C = crack                                                                                   |                                           | Clutch                                       |              | ~  |
| P = pin dent                                                                                |                                           | CV joints                                    | ~            | 1  |
|                                                                                             |                                           | Wheel bearings                               | ~            |    |
| SC = stone chips<br>W = significant scuffs<br>S W P S                                       |                                           | Brakes                                       | 1 1          |    |
| S                                                                                           | W P S                                     | Performance                                  | ~            |    |
| Body Inspection Comments Note: some defects & blemishes may not be displayed in the diagram |                                           | Hand Brake                                   | ~            |    |
|                                                                                             |                                           | Tyres (lowest observed tread depth of tyres) |              |    |
|                                                                                             |                                           | Left front                                   | 3            | mm |
|                                                                                             |                                           | Right front                                  | 4            | mm |
|                                                                                             |                                           | Left rear                                    | 5            | mm |
| Conditions During Body Inspection: Dry                                                      |                                           | Right rear                                   | 5            | mm |
|                                                                                             |                                           | Spare                                        | Yes          |    |
| Under Carriage & Under Bonnet Inspection Comments                                           |                                           | Suspension                                   | Suspension   |    |
|                                                                                             |                                           | Suspension performance                       | ~            |    |
|                                                                                             |                                           | Steering performance                         | ~            |    |
|                                                                                             |                                           | Shock absorbers                              | ~            |    |
|                                                                                             |                                           | Air Conditioning / Heater                    |              |    |
|                                                                                             |                                           | Operation                                    | ~            |    |
| Interior Comments                                                                           |                                           | Electrical / Accessories                     |              |    |
| Seats                                                                                       | Average                                   | Head lights                                  | ~            |    |
| Carpets                                                                                     | Average                                   | Tail lights                                  | ~            |    |
|                                                                                             | Average                                   | Indicators                                   | ~            |    |
| Panels                                                                                      | Average                                   | Dashboard warning lights                     | ~            |    |
| Dashboard                                                                                   | Average                                   | Wipers (front & rear)                        | ~            |    |
|                                                                                             | Average                                   | Window winder FL                             | ~            |    |
| Company Community                                                                           | _                                         | Window winder FR                             | ~            |    |
| <u>General Comments</u>                                                                     |                                           | Window winder RL                             | ~            |    |
| Partial service history                                                                     |                                           | Window winder RR                             | ~            |    |
|                                                                                             |                                           | Rear view mirrors                            | ~            |    |
|                                                                                             |                                           | Radio (basic test only)                      | ~            |    |
|                                                                                             |                                           | CD (basic test only)                         | ~            |    |
|                                                                                             |                                           | Number of keys                               | 1            |    |
| Road Conditions During Test Drive: Dry                                                      |                                           | Central locking                              | ~            |    |
| Engine Timing Mechanism: Timing Chain                                                       |                                           | Remote locking                               | ~            |    |
|                                                                                             |                                           | Sat. Nav. (basic test only)                  | ~            |    |
|                                                                                             | elt Replacement: Not Applicable Kms:      | Reversing camera                             | ~            |    |
| Inspected by: Sion                                                                          | Inspected by: Sione Mae Date: 22 Apr 2025 |                                              |              |    |
|                                                                                             |                                           |                                              |              |    |