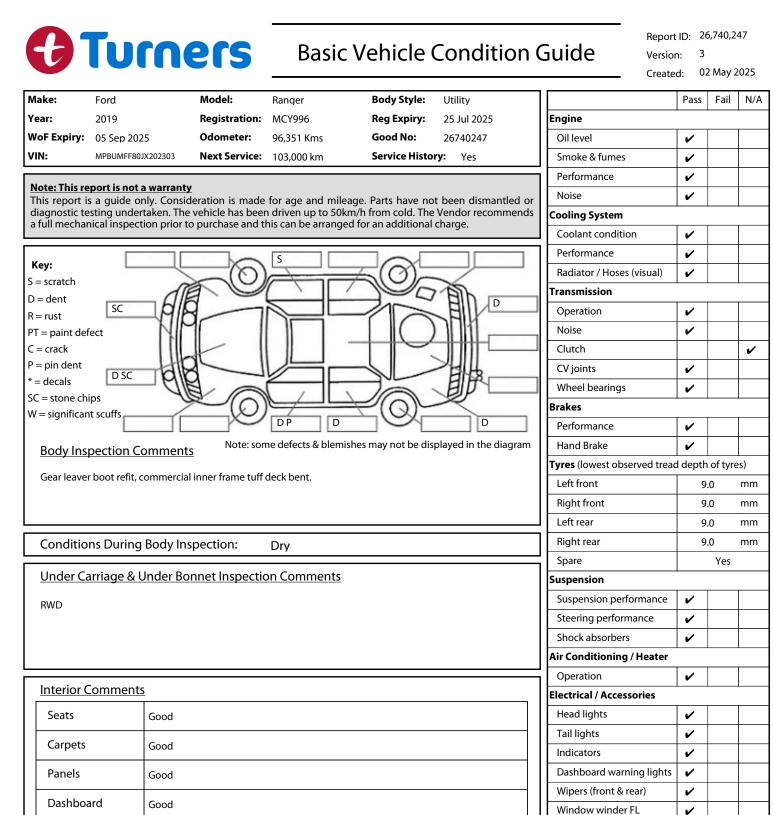

V

V

V

~

V

V

1 V

V

V

1

Window winder FR

Window winder RL

Window winder RR

Rear view mirrors

Radio (basic test only)

CD (basic test only)