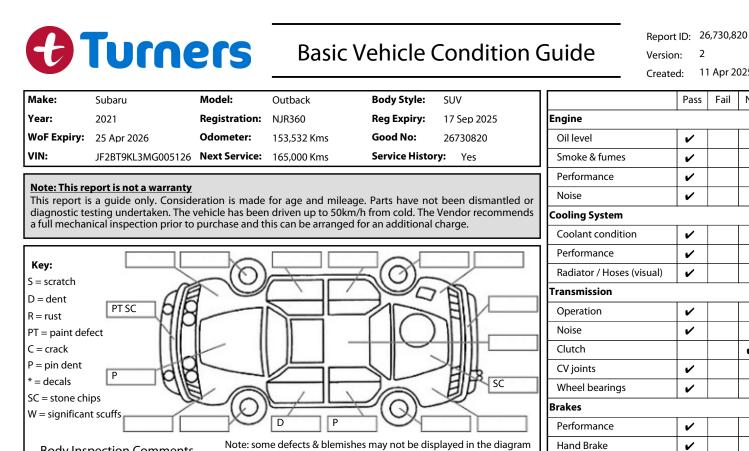

**Body Inspection Comments** 

Note: some defects & blemishes may not be displayed in the diagram

Conditions During Body Inspection: Dry

Under Carriage & Under Bonnet Inspection Comments

|                                                       |                                              | Air | Air Conditioning / Heater  |          |   |
|-------------------------------------------------------|----------------------------------------------|-----|----------------------------|----------|---|
|                                                       |                                              |     | -                          |          |   |
| Interior Comments                                     |                                              |     | peration                   | ~        |   |
| Interior Comments                                     |                                              | Ele | Electrical / Accessories   |          |   |
| Seats                                                 | Drivers seat right side plastic trim damaged | н   | ead lights                 | ~        |   |
| Carpets                                               | Wear on drivers side                         | Т.  | ail lights                 | ~        |   |
| Carpets                                               | wear on univers side                         | Ir  | ndicators                  | ~        |   |
| Panels                                                | Good                                         | D   | ashboard warning lights    | <b>v</b> |   |
| Dashboard                                             | Good                                         |     | /ipers (front & rear)      | ~        |   |
|                                                       |                                              | W   | /indow winder FL           | ~        |   |
|                                                       |                                              | w   | /indow winder FR           | ~        |   |
| <u>General Comments</u>                               |                                              | W   | /indow winder RL           | ~        |   |
|                                                       |                                              | W   | /indow winder RR           | ~        |   |
|                                                       |                                              | R   | ear view mirrors           | ~        |   |
|                                                       |                                              | R   | adio (basic test only)     | ~        |   |
|                                                       |                                              | С   | D (basic test only)        |          | ~ |
|                                                       |                                              | N   | lumber of keys             | 2        |   |
| Road Conditions During Test Drive: Dry                |                                              | С   | entral locking             | ~        |   |
|                                                       |                                              | R   | emote locking              | ~        |   |
| Engine Timing Mechanism: Timing Chain                 |                                              | S   | at. Nav. (basic test only) |          | ~ |
| Evidence of Cam Belt Replacement: Not Applicable Kms: |                                              | R   | eversing camera            | ~        |   |
| Inspected by: Hoani Saunders                          |                                              |     | Date: 11 Apr 2025          |          |   |