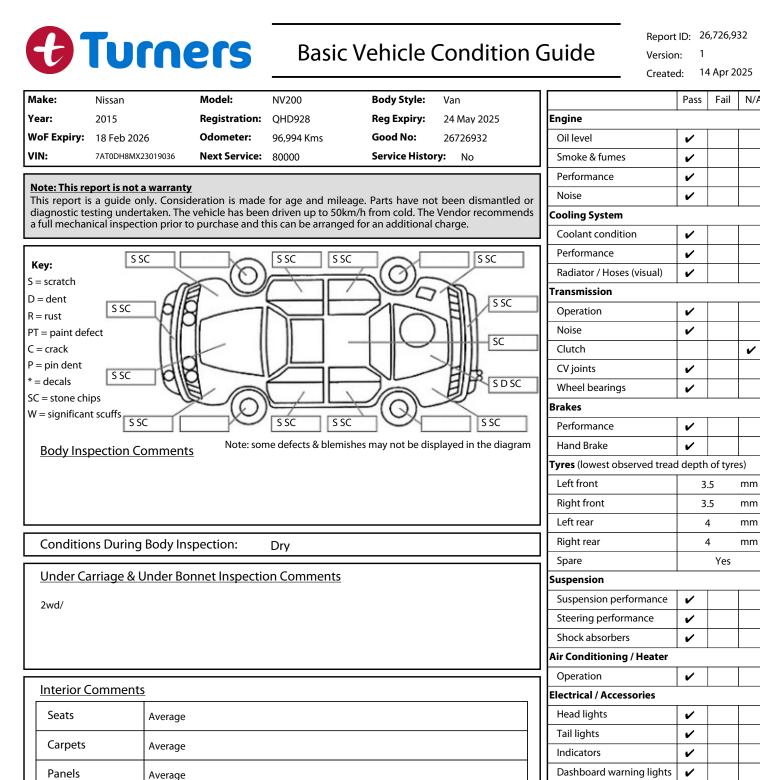

| Dashboard                                              |                                         | Wipers (front & rear)       | ~ | 1 |
|--------------------------------------------------------|-----------------------------------------|-----------------------------|---|---|
|                                                        | scratch marks in rear                   | Window winder FL            | ~ | 1 |
|                                                        |                                         | Window winder FR            | ~ |   |
| General Comm                                           | <u>ents</u>                             | Window winder RL            | ~ |   |
|                                                        |                                         | Wi