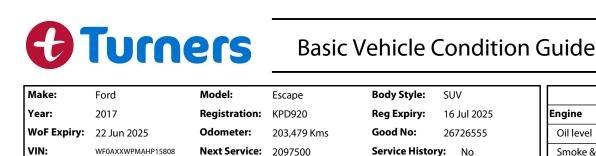

## Note: This report is not a warranty

This report is a guide only. Consideration is made for age and mileage. Parts have not been dismantled or diagnostic testing undertaken. The vehicle has been driven up to 50km/h from cold. The Vendor recommends a full mechanical inspection prior to purchase and this can be arranged for an additional charge.

Cooling System Coolant condition V Performance SC S SC S PT Key: Radiator / Hoses (visual) V S = scratch Fransmission D = dent S SC Operation V R = rustNoise V PT = paint defect C = crackClutch V P = pin dent CV joints V S D SC \* = decals S PT Wheel bearings V SC = stone chips Brakes W = significant scuffs SC S SC SC Performance V Note: some defects & blemishes may not be displayed in the diagram Hand Brake V Body Inspection Comments Tyres (lo