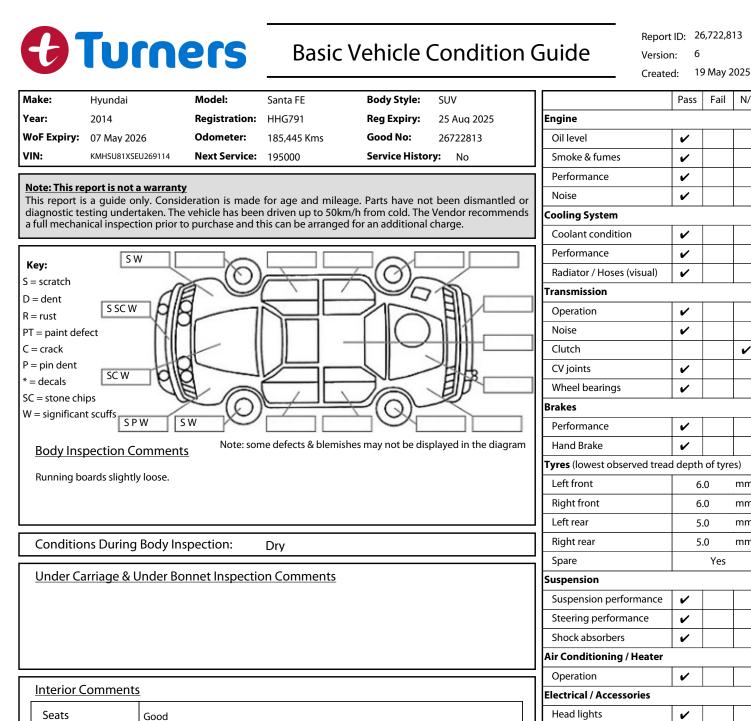

|                                        |                                       |       | Air Conditioning / Heater   |   |   |
|----------------------------------------|---------------------------------------|-------|-----------------------------|---|---|
|                                        |                                       |       | Operation                   | ✓ |   |
| Interior Comments                      |                                       | _   [ | Electrical / Accessories    |   |   |
| Seats                                  | Good                                  |       | Head lights                 | ~ |   |
| Carpote                                |                                       | - 11  | Tail lights                 | ~ |   |
| Carpets                                | Good                                  |       | Indicators                  | ~ |   |
| Panels                                 | Good                                  |       | Dashboard warning lights    | ~ |   |
| Dashboard                              |                                       | -   [ | Wipers (front & rear)       | ~ |   |
|                                        | Good                                  |       | Window winder FL            | ~ |   |
|                                        |                                       |       | Window winder FR            | ~ |   |
| <u>General Comments</u>                |                                       |       | Window winder RL            | ~ |   |
|                                        |                                       |       | Window winder RR            | ~ |   |
|                                        |                                       |       | Rear view mirrors           | ~ |   |
|                                        |                                       |       | Radio (basic test only)     | ~ |   |
|                                        |                                       |       | CD (basic test only)        | ~ |   |
|                                        |                                       |       | Number of keys              | 1 | · |
| Road Conditions During Test Drive: Dry |                                       |       | Central locking             | ~ |   |
|                                        |                                       | =1    | Remote locking              | ~ |   |
| Engine Timing Mechanism: Timing Chain  |                                       |       | Sat. Nav. (basic test only) | ~ |   |
| Evidence of Cam                        | Belt Replacement: Not Applicable Kms: |       | Reversing camera            | ~ |   |
| Inspected by: My Auto Shop             |                                       |       | Date: 14 Apr 2025           |   |   |