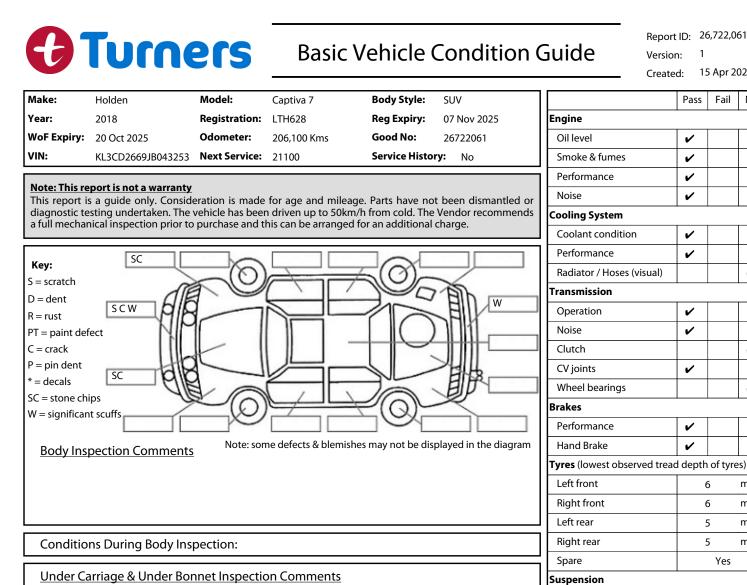

| Und | ler | Carı | riage | & | Unc | ler | Bor | nnet | Ins | pe | ct |
|-----|-----|------|-------|---|-----|-----|-----|------|-----|----|----|
|     |     |      | -     |   |     |     |     |      |     |    |    |

No underbody inspection

|                                        |                |                             | Shock absorbers           |   | ~ |  |  |  |
|----------------------------------------|----------------|-----------------------------|---------------------------|---|---|--|--|--|
|                                        |                |                             | Air Conditioning / Heater |   |   |  |  |  |
|                                        |                |                             | Operation                 | ~ |   |  |  |  |
| Interior Comments                      |                |                             | Electrical / Accessories  |   |   |  |  |  |
| Seats                                  | Average        |                             | Head lights               | ~ |   |  |  |  |
| Compete                                |                |                             | Tail lights               | ~ |   |  |  |  |
| Carpets                                | Average        |                             | Indicators                | ~ |   |  |  |  |
| Panels                                 | Average        |                             | Dashboard warning lights  | ~ |   |  |  |  |
|                                        |                |                             | Wipers (front & rear)     | ~ |   |  |  |  |
| Dashboard                              | Average        |                             | Window winder FL          | ~ |   |  |  |  |
|                                        |                |                             |                           |   |   |  |  |  |
| General Comme                          |                | Window winder RL            | ~                         |   |   |  |  |  |
|                                        |                |                             | Window winder RR          | ~ |   |  |  |  |
|                                        |                |                             | Rear view mirrors         | ~ |   |  |  |  |
|                                        |                |                             | Radio (basic test only)   | ~ |   |  |  |  |
|                                        |                |                             | CD (basic test only)      |   | ~ |  |  |  |
|                                        |                |                             | Number of keys            | 1 | · |  |  |  |
| Road Conditions During Test Drive: Dry |                |                             | Central locking           | ~ |   |  |  |  |
|                                        |                | Remote locking              | ~                         |   |   |  |  |  |
| Engine Timing N                        |                | Sat. Nav. (basic test only) |                           | ~ |   |  |  |  |
| Evidence of Can                        |                | Reversing camera            | ~                         |   |   |  |  |  |
| Inspected by:                          | Melissa Wilson | Date: 15 Apr 2025           |                           |   |   |  |  |  |

I have read and understood this condition guide.

Name: .....

Signature: .....

1

Pass

V

V

V

V

V

V

V

V

V

~

V

Suspension performance

Steering performance

6

6

5

5

V

V

Yes

15 Apr 2025

Fail

N/A

~

V

V

mm

mm

mm

mm