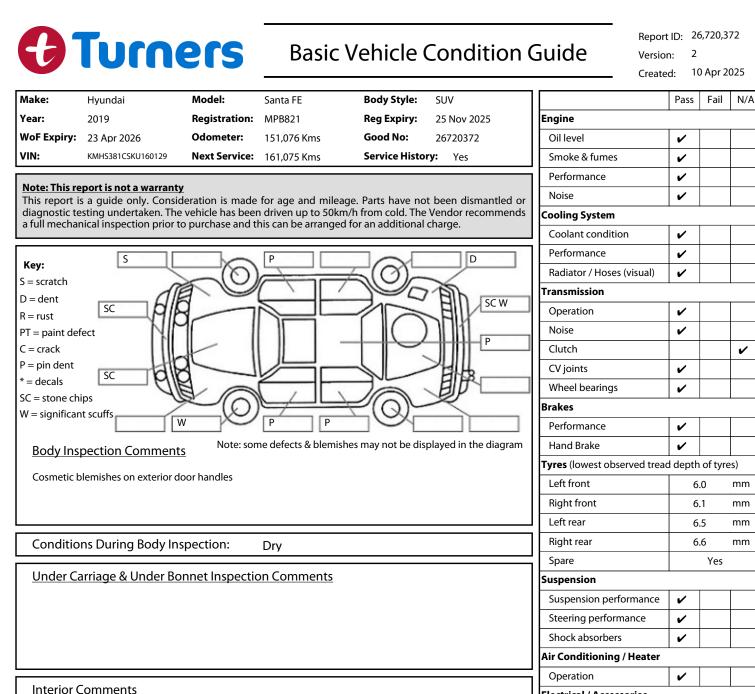

|                                                       |                             | Operation                | ~                        |   |  |
|-------------------------------------------------------|-----------------------------|--------------------------|--------------------------|---|--|
| Interior Comments                                     |                             | Electrical / Accessories | Electrical / Accessories |   |  |
| Seats                                                 | Good                        | Head lights              | ~                        |   |  |
|                                                       |                             | Tail lights              | ~                        |   |  |
| Carpets                                               | Good                        | Indicators               | ~                        |   |  |
| Panels                                                | Good                        | Dashboard warning lights | ~                        |   |  |
| Dashboard                                             | Good                        | Wipers (front & rear)    | ~                        |   |  |
|                                                       |                             | Window winder FL         | ~                        |   |  |
|                                                       | Window winder FR            | ~                        |                          |   |  |
| General Comments                                      |                             | Window winder RL         | V                        |   |  |
|                                                       |                             | Window winder RR         | ~                        |   |  |
|                                                       |                             | Rear view mirrors        | ~                        |   |  |
|                                                       |                             | Radio (basic test only)  | ~                        |   |  |
|                                                       |                             | CD (basic test only)     |                          | ~ |  |
|                                                       |                             | Number of keys           | 2                        |   |  |
| Road Conditions During Test Drive: Dry                |                             | Central locking          | ~                        |   |  |
|                                                       |                             | Remote locking           | ~                        |   |  |
| Engine Timing N                                       | Sat. Nav. (basic test only) | ~                        |                          |   |  |
| Evidence of Cam Belt Replacement: Not Applicable Kms: |                             | Reversing camera         | ~                        |   |  |
| Inspected by:                                         | Hoani Saunders              | <br>Date: 07 Apr 20      | 25                       |   |  |