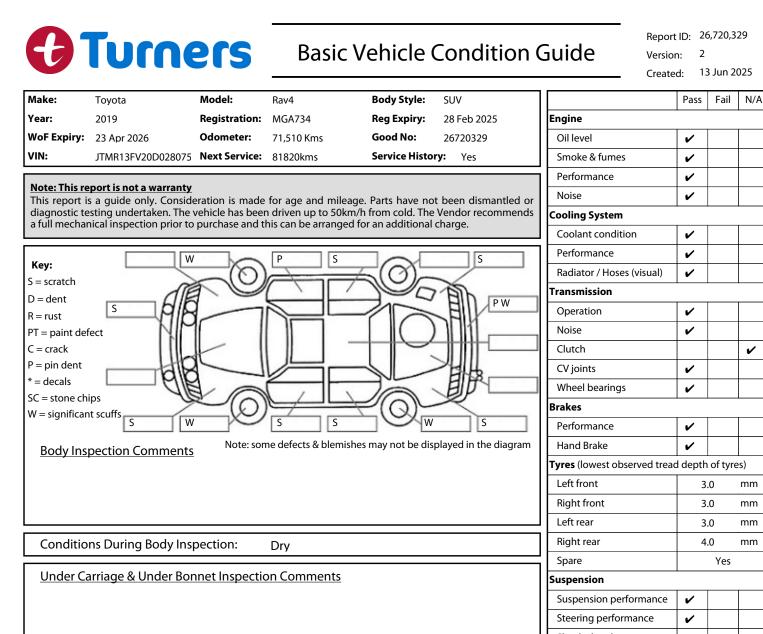

|                                                       |           | Shock absorbers             |          |   |
|-------------------------------------------------------|-----------|-----------------------------|----------|---|
|                                                       |           | Air Conditioning / Heater   |          |   |
|                                                       |           | Operation                   | <b>v</b> |   |
| Interior Comments                                     |           | Electrical / Accessories    |          |   |
| Seats                                                 | Good      | Head lights                 | ~        |   |
|                                                       |           | Tail lights                 | <b>v</b>