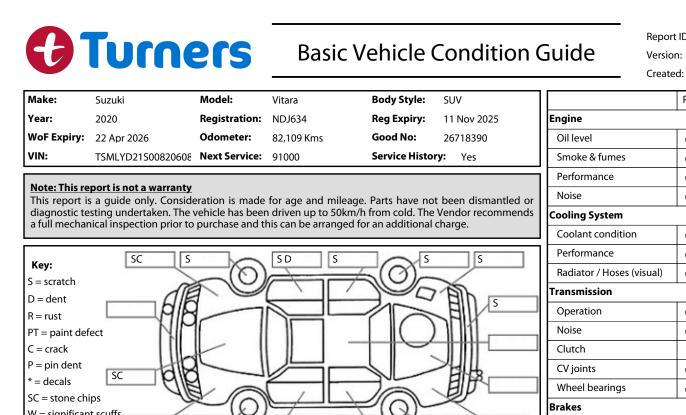

Report ID: 26,718,390 1 Version: 16 Apr 2025

| Make:                                                                                                                                                                                                                                                                                                                | Suzuki                                                   | Model:                                    | Vitara                 | Body Style:       | SUV                   | ור    |                                              | Pass  | Fail | N/A |  |
|----------------------------------------------------------------------------------------------------------------------------------------------------------------------------------------------------------------------------------------------------------------------------------------------------------------------|----------------------------------------------------------|-------------------------------------------|------------------------|-------------------|-----------------------|-------|----------------------------------------------|-------|------|-----|--|
| Year:                                                                                                                                                                                                                                                                                                                | 2020                                                     | Registration:NDJ634Reg Expiry:11 Nov 2025 |                        |                   |                       |       | Ingine                                       |       |      |     |  |
| WoF Expiry:                                                                                                                                                                                                                                                                                                          | 22 Apr 2026                                              | Odometer:                                 | 82,109 Kms             | Good No:          | 26718390              |       | Oil level                                    | ~     |      |     |  |
| VIN:                                                                                                                                                                                                                                                                                                                 | TSMLYD21S00820608                                        | Next Service:                             | 91000                  | Service Histor    | r <b>y:</b> Yes       |       | Smoke & fumes                                | ~     |      |     |  |
|                                                                                                                                                                                                                                                                                                                      |                                                          |                                           |                        |                   |                       | 51    | Performance                                  | ~     |      |     |  |
|                                                                                                                                                                                                                                                                                                                      | <b>port is not a warranty</b><br>s a quide only. Conside |                                           | for age and mileage    | . Parts have not  | : been dismantled or  | r   [ | Noise                                        | ~     |      |     |  |
| This report is a guide only. Consideration is made for age and mileage. Parts have not been dismantled or diagnostic testing undertaken. The vehicle has been driven up to 50km/h from cold. The Vendor recommends a full mechanical inspection prior to purchase and this can be arranged for an additional charge. |                                                          |                                           |                        |                   |                       |       | Cooling System                               |       |      |     |  |
| a run mechar                                                                                                                                                                                                                                                                                                         | lical inspection prior to                                | purchase and t                            | his can be arranged ic | or an additional  | charge.               | JF    | Coolant condition                            | ~     |      |     |  |
|                                                                                                                                                                                                                                                                                                                      | SC S                                                     |                                           | S D S                  | S                 | S                     | ٦Ľ    | Performance                                  | ~     |      |     |  |
| <b>Key:</b><br>S = scratch                                                                                                                                                                                                                                                                                           |                                                          | = $(0)$                                   |                        | 5(0)-             |                       |       | Radiator / Hoses (visual)                    | ~     |      |     |  |
| D = dent                                                                                                                                                                                                                                                                                                             | ALE.                                                     |                                           |                        |                   | An                    | - F   | Transmission                                 |       |      | •   |  |
| R = rust                                                                                                                                                                                                                                                                                                             |                                                          |                                           |                        | 10                | Ell's                 | 1     | Operation                                    | ~     |      |     |  |
| PT = paint def                                                                                                                                                                                                                                                                                                       | ect NP                                                   |                                           |                        |                   |                       | - 1   | Noise                                        | ~     |      |     |  |
| C = crack                                                                                                                                                                                                                                                                                                            |                                                          |                                           |                        | TTY I             |                       | -16   | Clutch                                       |       |      | ~   |  |
| P = pin dent                                                                                                                                                                                                                                                                                                         | sc dl                                                    |                                           |                        |                   | 2416                  | _     | CV joints                                    | ~     |      |     |  |
| * = decals                                                                                                                                                                                                                                                                                                           |                                                          | 10                                        |                        | 10                |                       |       | Wheel bearings                               | ~     |      |     |  |
| SC = stone chips<br>W = significant scuffs                                                                                                                                                                                                                                                                           |                                                          |                                           |                        |                   |                       |       | Brakes                                       |       |      |     |  |
|                                                                                                                                                                                                                                                                                                                      | S                                                        | C                                         | S S D                  | S                 |                       |       | Performance                                  | ~     |      |     |  |
| Body Insi                                                                                                                                                                                                                                                                                                            | pection Comments                                         | Note: son                                 | ne defects & blemishes | s may not be disj | played in the diagram |       | Hand Brake                                   | ~     |      |     |  |
| <u></u>                                                                                                                                                                                                                                                                                                              |                                                          |                                           |                        |                   |                       | 1     | Tyres (lowest observed tread depth of tyres) |       |      |     |  |
|                                                                                                                                                                                                                                                                                                                      |                                                          |                                           |                        |                   |                       |       | Left front                                   | ļ     | 5    | mm  |  |
|                                                                                                                                                                                                                                                                                                                      |                                                          |                                           |                        |                   |                       |       | Right front                                  | I.    | 5    | mm  |  |
|                                                                                                                                                                                                                                                                                                                      |                                                          |                                           |                        |                   |                       | ן∟    | Left rear                                    | 3     | .5   | mm  |  |
| Conditions During Body Inspection:                                                                                                                                                                                                                                                                                   |                                                          |                                           |                        |                   |                       | זר    | Right rear                                   | 3.5 n |      | mm  |  |
|                                                                                                                                                                                                                                                                                                                      |                                                          |                                           |                        |                   |                       | ╡Г    | Spare                                        | Yes   |      |     |  |
| Under Carriage & Under Bonnet Inspection Comments                                                                                                                                                                                                                                                                    |                                                          |                                           |                        |                   |                       |       | Suspension                                   |       |      |     |  |
|                                                                                                                                                                                                                                                                                                                      |                                                          |                                           |                        |                   |                       |       | Suspension performance                       | ~     |      |     |  |
|                                                                                                                                                                                                                                                                                                                      |                                                          |                                           |                        |                   |                       |       | Steering performance                         | ~     |      |     |  |
|                                                                                                                                                                                                                                                                                                                      |                                                          |                                           |                        |                   |                       |       | Shock absorbers                              | ~     |      |     |  |
|                                                                                                                                                                                                                                                                                                                      |                                                          |                                           |                        |                   |                       |       | Air Conditioning / Heater                    |       |      |     |  |
|                                                                                                                                                                                                                                                                                                                      |                                                          |                                           |                        |                   |                       | 51    | Operation                                    | ~     |      |     |  |
| Interior Comments                                                                                                                                                                                                                                                                                                    |                                                          |                                           |                        |                   |                       |       | Electrical / Accessories                     |       |      |     |  |
| Seats                                                                                                                                                                                                                                                                                                                | good                                                     |                                           |                        |                   |                       |       | Head lights                                  | ~     |      |     |  |
|                                                                                                                                                                                                                                                                                                                      |                                                          |                                           |                        |                   |                       |       | Tail lights                                  | ~     |      |     |  |
| Carpets                                                                                                                                                                                                                                                                                                              | good                                                     |                                           |                        |                   |                       |       | Indicators                                   | ~     |      |     |  |
| Panels                                                                                                                                                                                                                                                                                                               | good                                                     |                                           |                        |                   |                       |       | Dashboard warning lights                     | ~     |      |     |  |
|                                                                                                                                                                                                                                                                                                                      |                                                          |                                           |                        |                   |                       |       | Wipers (front & rear)                        | ~     |      | 1   |  |
| Dashboa                                                                                                                                                                                                                                                                                                              | ard good                                                 |                                           |                        |                   |                       |       | Window winder FL                             | ~     |      |     |  |
|                                                                                                                                                                                                                                                                                                                      |                                                          |                                           |                        |                   |                       | ╣Г    | Window winder FR                             | ~     |      |     |  |
| General Comments                                                                                                                                                                                                                                                                                                     |                                                          |                                           |                        |                   |                       |       | Window winder RL                             | ~     |      |     |  |
|                                                                                                                                                                                                                                                                                                                      |                                                          |                                           |                        |                   |                       |       | Window winder RR                             | ~     |      |     |  |
|                                                                                                                                                                                                                                                                                                                      |                                                          |                                           |                        |                   |                       |       | Rear view mirrors                            | ~     |      |     |  |
|                                                                                                                                                                                                                                                                                                                      |                                                          |                                           |                        |                   |                       |       | Radio (basic test only)                      | ~     |      |     |  |
|                                                                                                                                                                                                                                                                                                                      |                                                          |                                           |                        |                   |                       |       | CD (basic test only)                         | ~     |      |     |  |
|                                                                                                                                                                                                                                                                                                                      |                                                          |                                           |                        |                   |                       | ٦ľ    | Number of keys                               | 2     |      |     |  |
| Road Conditions During Test Drive: Dry                                                                                                                                                                                                                                                                               |                                                          |                                           |                        |                   |                       |       | Central locking                              | ~     |      |     |  |
|                                                                                                                                                                                                                                                                                                                      |                                                          |                                           | -                      |                   |                       | ╣Г    | Remote locking                               | ~     |      |     |  |
| -                                                                                                                                                                                                                                                                                                                    | ming Mechanism:                                          | Timing                                    |                        |                   |                       |       | Sat. Nav. (basic test only)                  |       |      | ~   |  |
| Evidence                                                                                                                                                                                                                                                                                                             | of Cam Belt Replac                                       | ement: N                                  | lot Applicable         | Kms:              |                       |       | Reversing camera                             | ~     |      |     |  |
| Inspected by: Oneplus east Date: 08 Apr 2025                                                                                                                                                                                                                                                                         |                                                          |                                           |                        |                   |                       |       |                                              |       |      |     |  |