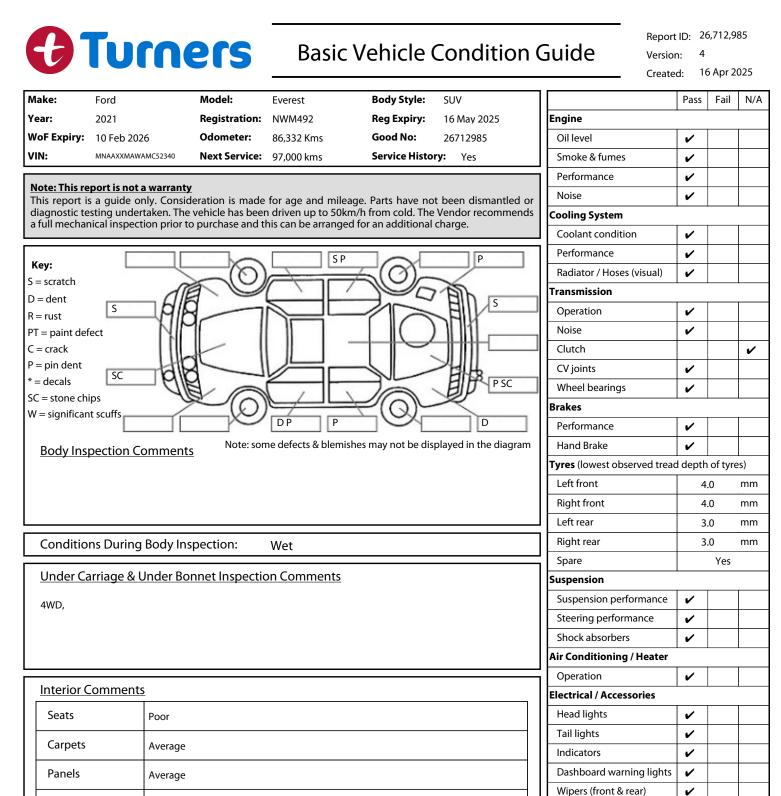

| Evidence of Cam Belt Replacement: No             | Kms:  |
|--------------------------------------------------|-------|
| Inspected by: Imraan Bryant                      |       |
| I have read and understood this condition guide. | Name: |

Cambelt

Wet

Dashboard

**General Comments** 

Good

Driver seat torn, left front tyre edge starting to wear.

**Road Conditions During Test Drive:** 

Engine Timing Mechanism:

Date: 16 Apr 2025

Window winder FL

Window winder FR

Window winder RL

Window winder RR

Rear view mirrors

Radio (basic test only)

CD (basic test only)

Number of keys

Central locking

Remote locking

Reversing camera

Sat. Nav. (basic test only)

Signature: .....

V

V

V

V

1

V

2 ✓

V

V

1

V