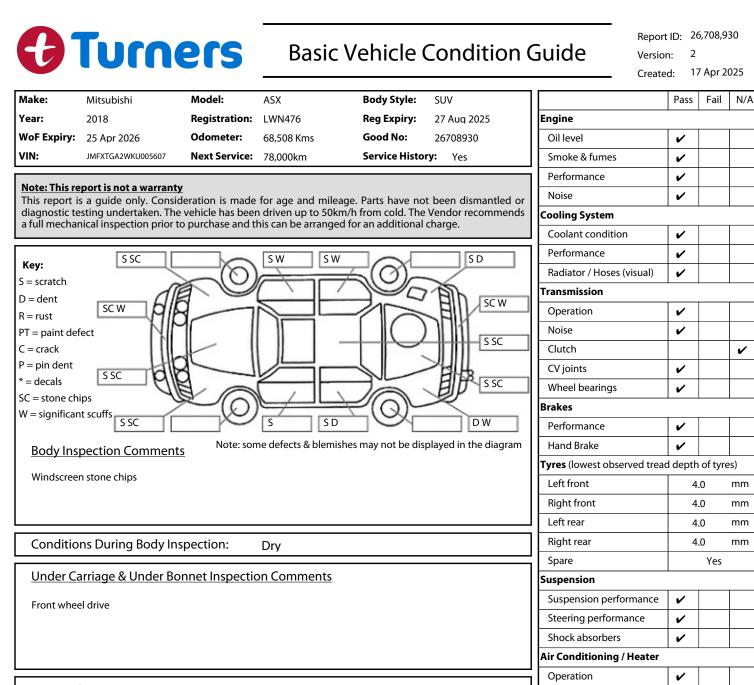

|                                                       |      |     | Shockassonsers              | •  |  |   |  |
|-------------------------------------------------------|------|-----|-----------------------------|----|--|---|--|
|                                                       |      |     | Air Conditioning / Heater   |    |  |   |  |
|                                                       |      | 5[  | Operation                   | ~  |  |   |  |
| Interior Comments                                     |      |     | Electrical / Accessories    |    |  |   |  |
| Seats                                                 | Good |     | Head lights                 | ~  |  |   |  |
| Carpets                                               | Cood |     | Tail lights                 | ~  |  |   |  |
|                                                       | Good |     | Indicators                  | ~  |  |   |  |
| Panels                                                | Good |     | Dashboard warning lights    | ~  |  |   |  |
| Dashboard                                             | Good |     | Wipers (front & rear)       | ~  |  |   |  |
|                                                       |      | Ш   | Window winder FL            | ~  |  |   |  |
|                                                       |      | 4[  | Window winder FR            | ~  |  |   |  |
| <u>General Comments</u>                               |      |     | Window winder RL            | ~  |  |   |  |
| Windscreen stone chips                                |      |     | Window winder RR            | ~  |  |   |  |
|                                                       |      |     | Rear view mirrors           | V  |  |   |  |
|                                                       |      | Ш   | Radio (basic test only)     | ~  |  |   |  |
|                                                       |      |     | CD (basic test only)        |    |  | ~ |  |
|                                                       |      | ٦ſ  | Number of keys              | 2  |  |   |  |
| Road Conditions During Test Drive: Dry                |      | ן ר | Central locking             | ~  |  |   |  |
|                                                       |      | 4[  | Remote locking              | ~  |  |   |  |
| Engine Timing Mechanism: Timing Chain                 |      |     | Sat. Nav. (basic test only) |    |  | ~ |  |
| Evidence of Cam Belt Replacement: Not Applicable Kms: |      |     | Reversing camera            | ~  |  |   |  |
| Inspected by: Rowan Fey                               |      |     | Date: 04 Apr 202            | 25 |  |   |  |