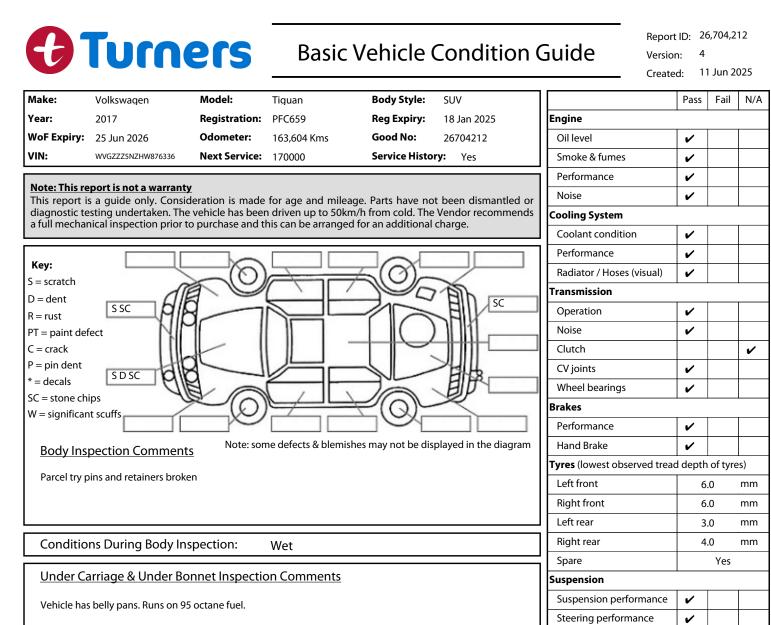

|                                                                                      |         | Air Conditioning / Heater | Air Conditioning / Heater |  |
|--------------------------------------------------------------------------------------|---------|---------------------------|---------------------------|--|
|                                                                                      |         | Operation                 | ~                         |  |
| Interior Comments                                                                    |         | Electrical / Accessories  |                           |  |
| Seats                                                                                | Average | Head lights               | ~                         |  |
| ·