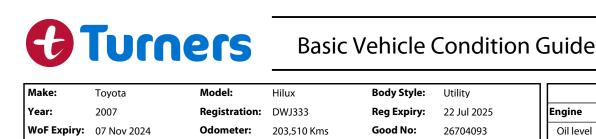

Next Service:

MR0GU19G909000990

VIN:

Note: This report is not a warranty This report is a guide only. Consideration is made for age and mileage. Parts have not been dismantled or diagnostic testing undertaken. The vehicle has been driven up to 50km/h from cold. The Vendor recommends **Cooling System** a full mechanical inspection prior to purchase and this can be arranged for an additional charge.

220000

Service History:

No

|                                                                                             | Coolant condition           | ~              |      |
|---------------------------------------------------------------------------------------------|-----------------------------|----------------|------|
|