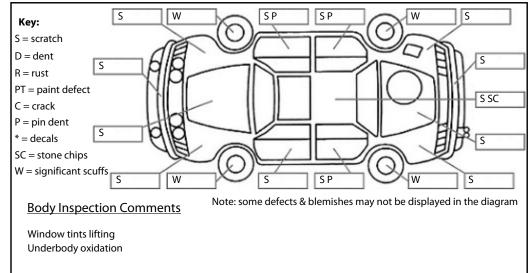

## **Conditions During Body Inspection:**

**Under Carriage & Under Bonnet Inspection Comments** 

| Interior Comments |         |  |  |
|-------------------|---------|--|--|
| Seats             | Average |  |  |
| Carpets           | Average |  |  |
| Panels            | Average |  |  |
| Dashboard         | Average |  |  |