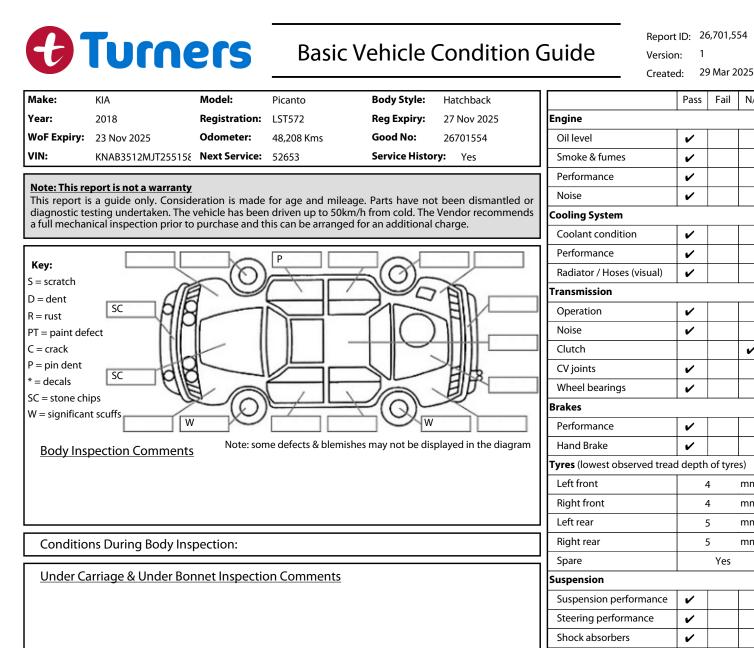

|                                               |                                         |    | Air Conditioning / Heater   |   |  |   |
|-----------------------------------------------|-----------------------------------------|----|-----------------------------|---|--|---|
|                                               |                                         | 5( | Operation                   | ~ |  |   |
| Interior Comments                             |                                         |    | Electrical / Accessories    |   |  |   |
| Seats                                         | Good                                    |    | Head lights                 | V |  |   |
| Como etc.                                     |                                         |    | Tail lights                 | ~ |  |   |
| Carpets                                       | Good                                    |    | Indicators                  | ~ |  |   |
| Panels                                        | Good                                    |    | Dashboard warning lights    | V |  |   |
|                                               |                                         |    | Wipers (front & rear)       | ~ |  |   |
| Dashboard                                     | Good                                    |    | Window winder FL            | V |  |   |
|                                               |                                         | 41 | Window winder FR            | ~ |  |   |
| General Comments                              |                                         |    | Window winder RL            | V |  |   |
|                                               |                                         |    | Window winder RR            | V |  |   |
|                                               |                                         |    | Rear view mirrors           | V |  |   |
|                                               |                                         |    | Radio (basic test only)     | ~ |  |   |
|                                               |                                         |    | CD (basic test only)        |   |  | ~ |
|                                               |                                         | ][ | Number of keys              | 2 |  |   |
| Road Conditions During Test Drive: Dry        |                                         | ור | Central locking             | V |  |   |
|                                               |                                         | 4[ | Remote locking              | ~ |  |   |
| Engine Timing Mechanism: Timing Chain         |                                         |    | Sat. Nav. (basic test only) |   |  | ~ |
| Evidence of Carr                              | n Belt Replacement: Not Applicable Kms: |    | Reversing camera            | ~ |  |   |
| Inspected by: Chad Nicholas Date: 29 Mar 2025 |                                         |    |                             |   |  |   |