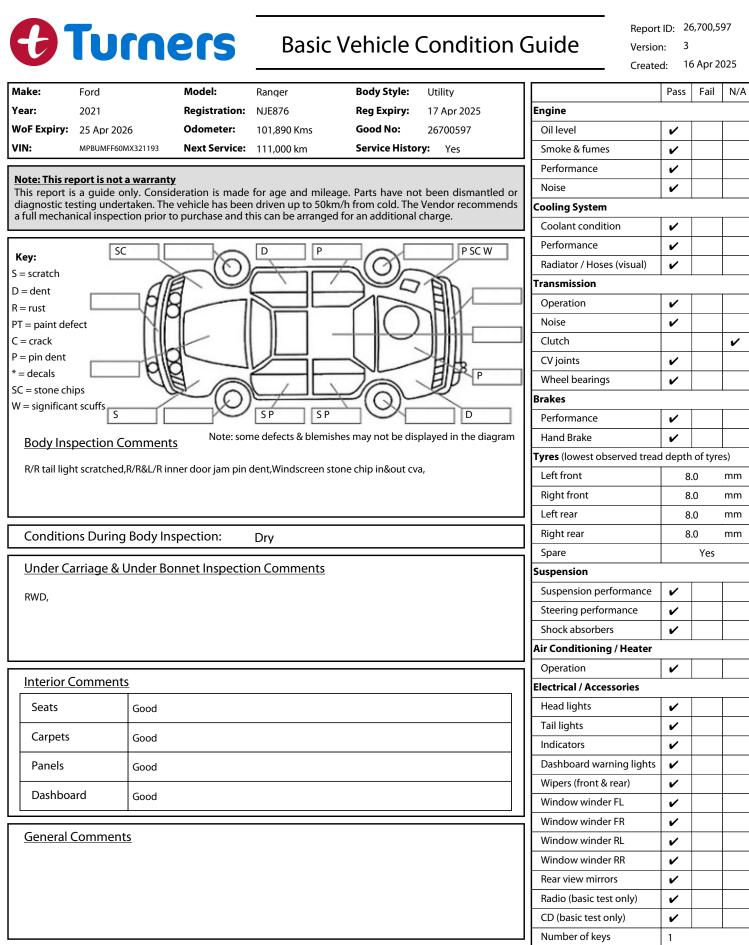

V

V

V

V

| WoF Expiry:                                                                                                                                                                                                                                                                                                                                                        | 25 Apr 2026       | Odometer:     | 101,890 Kms | Good No: 2       | 6700597 | Oil level              |
|--------------------------------------------------------------------------------------------------------------------------------------------------------------------------------------------------------------------------------------------------------------------------------------------------------------------------------------------------------------------|-------------------|---------------|-------------|------------------|---------|------------------------|
| VIN:                                                                                                                                                                                                                                                                                                                                                               | MPBUMFF60MX321193 | Next Service: | 111,000 km  | Service History: | Yes     | Smoke & fumes          |
| NI / 1911                                                                                                                                                                                                                                                                                                                                                          |                   |               |             |                  |         | Performance            |
| <b>Note: This report is not a warranty</b><br>This report is a guide only. Consideration is made for age and mileage. Parts have not been dismantled or diagnostic testing undertaken. The vehicle has been driven up to 50km/h from cold. The Vendor recommends a full mechanical inspection prior to purchase and this can be arranged for an additional charge. |                   |               |             |                  |         | Noise                  |
|                                                                                                                                                                                                                                                                                                                                                                    |                   |               |             |                  |         | Cooling System         |
|                                                                                                                                                                                                                                                                                                                                                                    |                   |               |             |                  |         | Coolant condition      |
|                                                                                                                                                                                                                                                                                                                                                                    | SC D P P SC W     |               |             |                  |         |                        |
| <b>Key:</b><br>S = scratch                                                                                                                                                                                                                                                                                                                                         |                   |               |             |                  |         | Radiator / Hoses (visu |
|                                                                                                                                                                                                                                                                                                                                                                    |                   |               |             |                  |         | Transmission           |
| R = rust                                                                                                                                                                                                                                                                                                                                                           |                   |               |             |                  |         |                        |
| PT = paint defect                                                                                                                                                                                                                                                                                                                                                  |                   |               |             |                  |         | Noise                  |
| C = crack                                                                                                                                                                                                                                                                                                                                                          |                   |               |             |                  |         |                        |
| P = pin dent                                                                                                                                                                                                                                                                                                                                                       |                   |               |             |                  |         | CV joints              |
| * = decals                                                                                                                                                                                                                                                                                                                                                         |                   |               |             |                  |         |                        |
| SC = stone chips<br>W = significant scuffs<br>Body Inspection Comments<br>R/R tail light scratched,R/R&L/R inner door jam pin dent,Windscreen stone chip in&out cva,                                                                                                                                                                                               |                   |               |             |                  |         | Brakes                 |
|                                                                                                                                                                                                                                                                                                                                                                    |                   |               |             |                  |         | Performance            |
|                                                                                                                                                                                                                                                                                                                                                                    |                   |               |             |                  |         | Hand Brake             |
|                                                                                                                                                                                                                                                                                                                                                                    |                   |               |             |                  |         | Tyres (lowest observed |
|                                                                                                                                                                                                                                                                                                                                                                    |                   |               |             |                  |         | Left front             |
|                                                                                                                                                                                                                                                                                                                                                                    |                   |               |             |                  |         | Right front            |
|                                                                                                                                                                                                                                                                                                                                                                    |                   |               |             |                  |         | Left rear              |
| Conditions During Body Inspection: Dry                                                                                                                                                                                                                                                                                                                             |                   |               |             |                  |         | Right rear             |
|                                                                                                                                                                                                                                                                                                                                                                    |                   |               |             |                  |         | Spare                  |
| Under Carriage & Under Bonnet Inspection Comments                                                                                                                                                                                                                                                                                                                  |                   |               |             |                  |         | Suspension             |
| RWD,                                                                                                                                                                                                                                                                                                                                                               |                   |               |             |                  |         | Suspension performa    |
|                                                                                                                                                                                                                                                                                                                                                                    |                   |               |             |                  |         | Steering performance   |
|                                                                                                                                                                                                                                                                                                                                                                    |                   |               |             |                  |         | Shock absorbers        |
|                                                                                                                                                                                                                                                                                                                                                                    |                   |               |             |                  |         |                        |