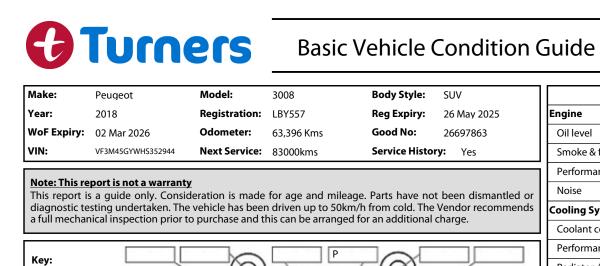

Report ID: 26,697,863 3 Version: 30 Apr 2025 Created:

| Make:                                                                                                                                                                                                         | Peugeot                  | Model:                   | 3008                   | Body Style:      | SUV                   |                                              | Pass      | Fail | N/A      |
|---------------------------------------------------------------------------------------------------------------------------------------------------------------------------------------------------------------|--------------------------|--------------------------|------------------------|------------------|-----------------------|----------------------------------------------|-----------|------|----------|
| Year:                                                                                                                                                                                                         | 2018                     | <b>Registration:</b>     | LBY557                 | Reg Expiry:      | 26 May 2025           | Engine                                       |           | 1    |          |
| WoF Expiry:                                                                                                                                                                                                   | 02 Mar 2026              | Odometer:                | 63,396 Kms             | Good No:         | 26697863              | Oil level                                    | ~         |      |          |
| VIN:                                                                                                                                                                                                          | VF3M45GYWHS352944        | Next Service:            | 83000kms               | Service Histor   | r <b>y:</b> Yes       | Smoke & fumes                                | ~         |      |          |
|                                                                                                                                                                                                               |                          |                          |                        |                  |                       | Performance                                  | ~         |      |          |
| Note: This report is not a warranty<br>This report is a guide only. Consideration is made for age and mileage. Parts have not been dismantled or                                                              |                          |                          |                        |                  |                       | Noise                                        | ~         |      |          |
| diagnostic testing undertaken. The vehicle has been driven up to 50km/h from cold. The Vendor recommends<br>a full mechanical inspection prior to purchase and this can be arranged for an additional charge. |                          |                          |                        |                  |                       | Cooling System                               |           |      |          |
| a full mechar                                                                                                                                                                                                 | ical inspection prior to | purchase and t           | his can be arranged fo | or an additional | charge.               | Coolant condition                            | ~         |      |          |
|                                                                                                                                                                                                               |                          |                          | Р                      |                  |                       | Performance                                  | ~         |      | 1        |
| Key:                                                                                                                                                                                                          |                          |                          |                        | 5(0)-            |                       | Radiator / Hoses (visual)                    | ~         |      |          |
| S = scratch<br>D = dent                                                                                                                                                                                       | TE                       |                          |                        |                  | An                    | Transmission                                 | 1         | 1    | 1        |
| R = rust                                                                                                                                                                                                      |                          |                          |                        | 710              |                       | Operation                                    | ~         |      | T        |
| PT = paint def                                                                                                                                                                                                | ect NP                   | 1 1                      |                        |                  | 17111                 | Noise                                        | ~         |      |          |
| C = crack                                                                                                                                                                                                     |                          |                          |                        | TT_              |                       | Clutch                                       |           |      | ~        |
| P = pin dent                                                                                                                                                                                                  | HE                       |                          |                        |                  | 2416                  | CV joints                                    | ~         |      |          |
| * = decals                                                                                                                                                                                                    | - dl                     | 10                       |                        | 10               | E P PT                | Wheel bearings                               | ~         |      |          |
| SC = stone chips<br>W = significant scuffs                                                                                                                                                                    |                          |                          |                        |                  |                       | Brakes                                       |           |      |          |
|                                                                                                                                                                                                               |                          | C                        |                        |                  | S                     | Performance                                  | ~         |      |          |
| Body Insi                                                                                                                                                                                                     | pection Comments         | Note: son                | ne defects & blemishes | s may not be dis | olayed in the diagram | Hand Brake                                   | ~         |      |          |
|                                                                                                                                                                                                               |                          |                          |                        |                  |                       | Tyres (lowest observed tread depth of tyres) |           |      |          |
|                                                                                                                                                                                                               |                          |                          |                        |                  |                       | Left front                                   | 7         | .0   | mm       |
|                                                                                                                                                                                                               |                          |                          |                        |                  |                       | Right front                                  | 7         | .1   | mm       |
|                                                                                                                                                                                                               |                          |                          |                        |                  |                       | Left rear                                    | 2         | .3   | mm       |
| Conditions During Body Inspection: Dry                                                                                                                                                                        |                          |                          |                        |                  |                       | Right rear                                   | 3.0 mm    |      |          |
|                                                                                                                                                                                                               |                          |                          |                        |                  |                       | Spare                                        | Spare Yes |      |          |
| Under Carriage & Under Bonnet Inspection Comments                                                                                                                                                             |                          |                          |                        |                  |                       | Suspension                                   |           |      |          |
|                                                                                                                                                                                                               |                          |                          |                        |                  |                       | Suspension performance                       | ~         |      |          |
|                                                                                                                                                                                                               |                          |                          |                        |                  |                       | Steering performance                         | ~         |      |          |
|                                                                                                                                                                                                               |                          |                          |                        |                  |                       | Shock absorbers                              | ~         |      |          |
|                                                                                                                                                                                                               |                          |                          |                        |                  |                       | Air Conditioning / Heater                    | _         |      |          |
|                                                                                                                                                                                                               |                          |                          |                        |                  |                       | Operation 🖌                                  |           |      |          |
| Interior C                                                                                                                                                                                                    | <u>.omments</u>          | Electrical / Accessories |                        |                  |                       |                                              |           |      |          |
| Seats                                                                                                                                                                                                         | Good                     |                          |                        |                  |                       | Head lights                                  | ~         |      |          |
| Carpote                                                                                                                                                                                                       | Card                     |                          |                        |                  |                       | Tail lights                                  | ~         |      |          |
| Carpets                                                                                                                                                                                                       | Good                     |                          |                        |                  |                       | Indicators                                   | ~         |      |          |
| Panels                                                                                                                                                                                                        | Good                     |                          |                        |                  |                       | Dashboard warning lights                     | ~         |      |          |
| Dashboa                                                                                                                                                                                                       | and Caral                |                          |                        |                  |                       | Wipers (front & rear)                        | ~         |      |          |
|                                                                                                                                                                                                               | ord Good                 |                          |                        |                  |                       | Window winder FL                             | ~         |      |          |
|                                                                                                                                                                                                               | <b>-</b>                 |                          |                        |                  |                       | Window winder FR                             | ~         |      |          |
| General C                                                                                                                                                                                                     | <u>Comments</u>          |                          |                        |                  |                       | Window winder RL                             | ~         |      |          |
|                                                                                                                                                                                                               |                          |                          |                        |                  |                       | Window winder RR                             | ~         |      | <u> </u> |
|                                                                                                                                                                                                               |                          |                          |                        |                  |                       | Rear view mirrors                            | ~         |      | <u> </u> |
|                                                                                                                                                                                                               |                          |                          |                        |                  |                       | Radio (basic test only)                      | ~         |      | <u> </u> |
|                                                                                                                                                                                                               |                          |                          |                        |                  |                       | CD (basic test only)                         |           |      | ~        |
|                                                                                                                                                                                                               |                          |                          |                        |                  |                       | Number of keys                               | 2         | 1    |          |
| Road Conditions During Test Drive: Dry                                                                                                                                                                        |                          |                          |                        |                  |                       | Central locking                              | ~         |      | <u> </u> |
| Engine Timing Mechanism: Timing Chain                                                                                                                                                                         |                          |                          |                        |                  |                       | Remote locking                               | ~         |      | -        |
|                                                                                                                                                                                                               |                          |                          |                        |                  |                       | Sat. Nav. (basic test only)                  |           |      | ~        |
| Evidence                                                                                                                                                                                                      |                          | ement. M                 | lot Applicable         | NIIIS.           |                       | Reversing camera                             | ~         |      |          |
| Inspected by: Lindsay Malpas Date: 28 Mar 2025                                                                                                                                                                |                          |                          |                        |                  |                       |                                              |           |      |          |