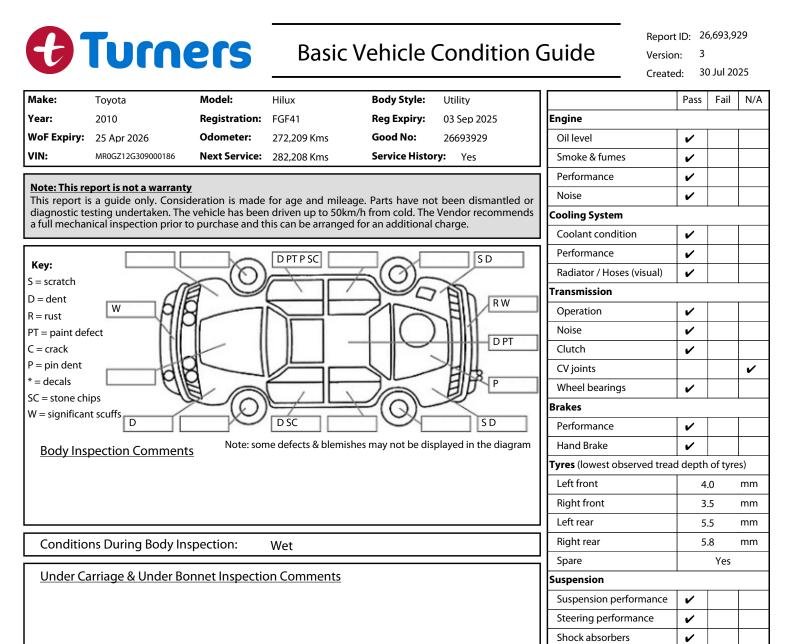

|                                                |                                           | Air Conditioning / Heater   | Air Conditioning / Heater |   |  |
|------------------------------------------------|-------------------------------------------|-----------------------------|---------------------------|---|--|
|                                                |                                           | Operation                   | ~                         |   |  |
| Interior Comments                              |                                           | Electrical / Accessories    |                           |   |  |
| Seats                                          | Front seat covers fitted, rear seats good | Head lights                 | ~                         |   |