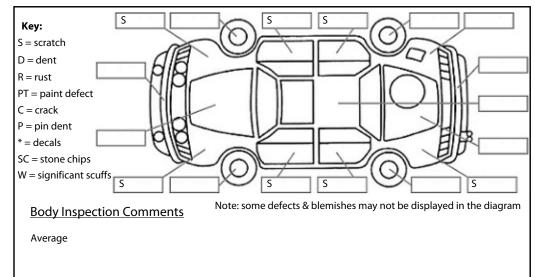

## **Conditions During Body Inspection:**

**Under Carriage & Under Bonnet Inspection Comments** 

Good

| Interior Comments |         |  |  |
|-------------------|---------|--|--|
| Seats             | Average |  |  |
| Carpets           | Average |  |  |
| Panels            | Average |  |  |
| Dashboard         | Average |  |  |