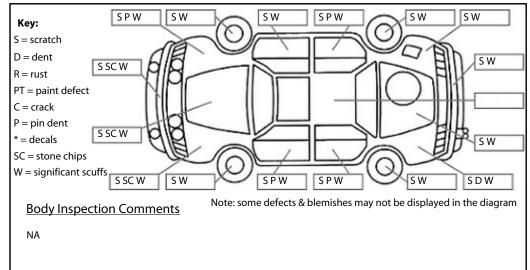

Conditions During Body Inspection: Dry

**Under Carriage & Under Bonnet Inspection Comments** 

| Interior Comments |      |  |  |  |
|-------------------|------|--|--|--|
| Seats             | Good |  |  |  |
| Carpets           | Good |  |  |  |
| Panels            | Good |  |  |  |
| Dashboard         | Good |  |  |  |