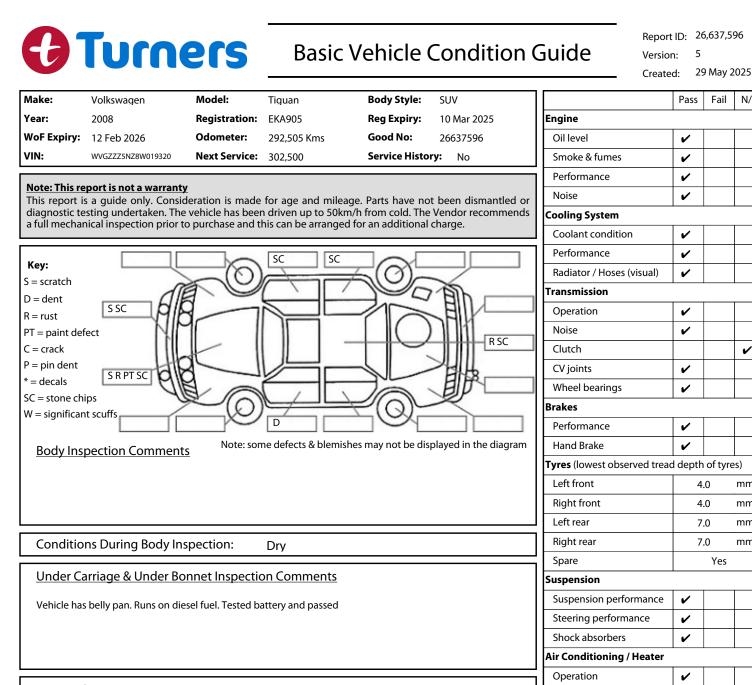

|                                                               |                                         | Air Conditioning / Heater   |                          |   |  |
|---------------------------------------------------------------|-----------------------------------------|-----------------------------|--------------------------|---|--|
|                                                               |                                         | Operation                   | ~                        |   |  |
| Interior Comments                                             |                                         | Electrical / Accessories    | Electrical / Accessories |   |  |
| Seats                                                         | marks                                   | Head lights                 | ~                        |   |  |
| Carpets                                                       | Average                                 | Tail lights                 | ~                        |   |  |
|                                                               |                                         | Indicators                  | ~                        |   |  |
| Panels                                                        | Average                                 | Dashboard warning lights    | ~                        |   |  |
|                                                               |                                         | Wipers (front & rear)       | ~                        |   |  |
| Dashboard                                                     | Average                                 | Window winder FL            | ~                        |   |  |
|                                                               |                                         | Window winder FR            | ~                        |   |  |
| General Commo                                                 | <u>ents</u>                             | Window winder RL            | ~                        |   |  |
| Air conditioning and heating systems okay at inspection time. |                                         | Window winder RR            | ~                        |   |  |
|                                                               |                                         | Rear view mirrors           | ~                        |   |  |
|                                                               |                                         | Radio (basic test only)     | ~                        |   |  |
|                                                               |                                         | CD (basic test only)        | ~                        |   |  |
|                                                               |                                         | Number of keys              | 1                        |   |  |
| Road Condition                                                | s During Test Drive: Dry                | Central locking             | ~                        |   |  |
|                                                               |                                         | Remote locking              | ~                        |   |  |
| Engine Timing N                                               | Aechanism: Timing Chain                 | Sat. Nav. (basic test only) |                          | ~ |  |
| Evidence of Can                                               | n Belt Replacement: Not Applicable Kms: | Reversing camera            |                          | ~ |  |
| Inspected by:                                                 | Gary Adams                              | Date: 07 Mar 202            | 25                       |   |  |