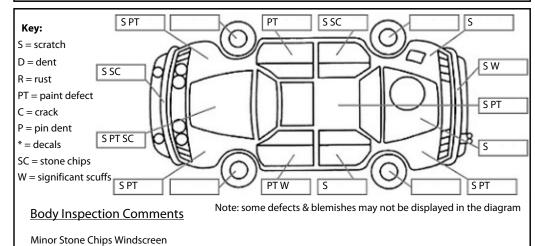

Conditions During Body Inspection: Dry

**Under Carriage & Under Bonnet Inspection Comments** 

| <u>Interior Comments</u> |         |  |  |
|--------------------------|---------|--|--|
| Seats                    | Good    |  |  |
| Carpets                  | Good    |  |  |
| Panels                   | Average |  |  |
| Dashboard                | Good    |  |  |