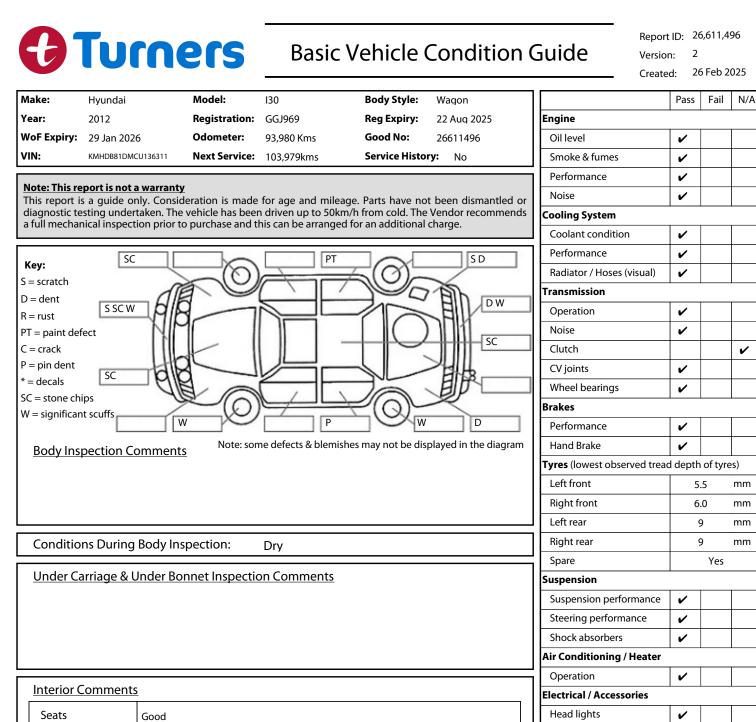

|                                                   |                                       |                             |                          | • |   |   |
|---------------------------------------------------|---------------------------------------|-----------------------------|--------------------------|---|---|---|
| Interior Comments                                 |                                       | _                           | Electrical / Accessories |   |   |   |
| Seats                                             | Good                                  |                             | Head lights              | ~ |   |   |
| Carnota                                           |                                       | - 1                         | Tail lights              | ~ |   |   |
| Carpets                                           | Good                                  |                             | Indicators               | ~ |   |   |
| Panels                                            | Good                                  |                             | Dashboard warning lights | ~ |   |   |
|                                                   | Good                                  |                             | Wipers (front & rear)    | ~ |   |   |
| Dashboard                                         |                                       |                             | Window winder FL         | ~ |   |   |
|                                                   |                                       |                             | Window winder FR         | ~ |   |   |
| <u>General Comments</u>                           |                                       |                             | Window winder RL         | ~ |   |   |
| Right front door lock activator is not operating. |                                       |                             | Window winder RR         | ~ |   |   |
|                                                   |                                       |                             | Rear view mirrors        | ~ |   |   |
|                                                   |                                       |                             | Radio (basic test only)  | ~ |   |   |
|                                                   |                                       |                             | CD (basic test only)     | ~ |   |   |
|                                                   |                                       |                             | Number of keys           | 2 |   |   |
| Road Conditions During Test Drive: Dry            |                                       |                             | Central locking          |   | ~ |   |
|                                                   |                                       |                             | Remote locking           |   | ~ |   |
| Engine Timing Mechanism: Timing Chain             |                                       | Sat. Nav. (basic test only) |                          |   | ~ |   |
| Evidence of Cam                                   | Belt Replacement: Not Applicable Kms: |                             | Reversing camera         |   |   | ~ |
| Inspected by: Yuki Itohara                        |                                       |                             | Date: 20 Feb 2025        |   |   |   |
|                                                   |                                       |                             |                          |   |   |   |