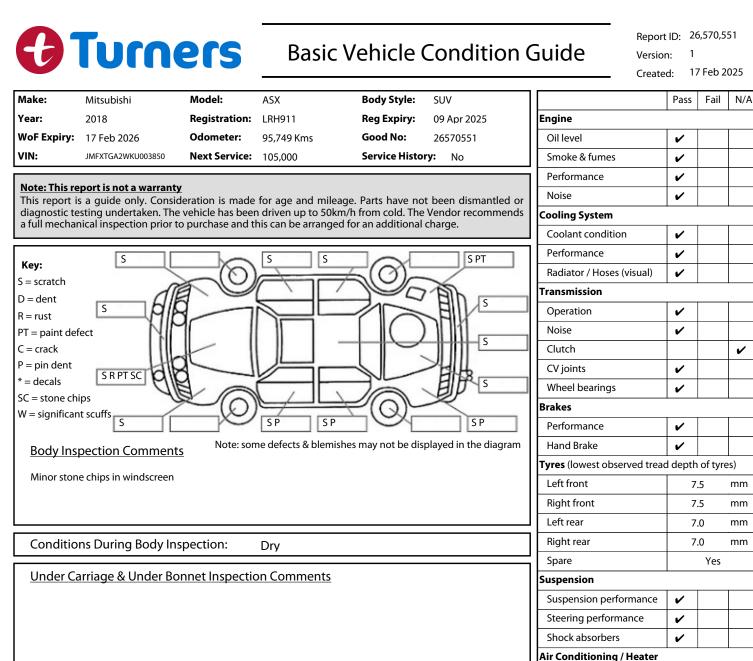

|                                                       | SHOCK absorbers             |    |   |
|-------------------------------------------------------|-----------------------------|----|---|
|                                                       | Air Conditioning / Heater   |    |   |
|                                                       | Operation                   | ~  |   |
| Interior Comments                                     | Electrical / Accessories    |    |   |
| Seats Good                                            | Head lights                 | ~  |   |
| Carpets Drivers carpet worn                           | Tail lights                 | ~  |   |
| Carpets Drivers carpet worn                           | Indicators                  | ~  |   |
| Panels Good                                           | Dashboard warning lights    | ~  |   |
|                                                       | Wipers (front & rear)       | ~  |   |
| Dashboard Good                                        | Window winder FL            | ~  |   |
|                                                       | Window winder FR            | ~  |   |
| General Comments                                      | Window winder RL            | ~  |   |
|                                                       | Window winder RR            | ~  |   |
|                                                       | Rear view mirrors           | ~  |   |
|                                                       | Radio (basic test only)     | ~  |   |
|                                                       | CD (basic test only)        |    | ~ |
|                                                       | Number of keys              | 2  |   |
| Road Conditions During Test Drive: Dry                | Central locking             | ~  |   |
|                                                       | Remote locking              | ~  |   |
| Engine Timing Mechanism: Timing Chain                 | Sat. Nav. (basic test only) |    | ~ |
| Evidence of Cam Belt Replacement: Not Applicable Kms: | Reversing camera            | ~  |   |
| Inspected by: Samuel Weir                             | Date: 17 Feb 20.            | 25 |   |