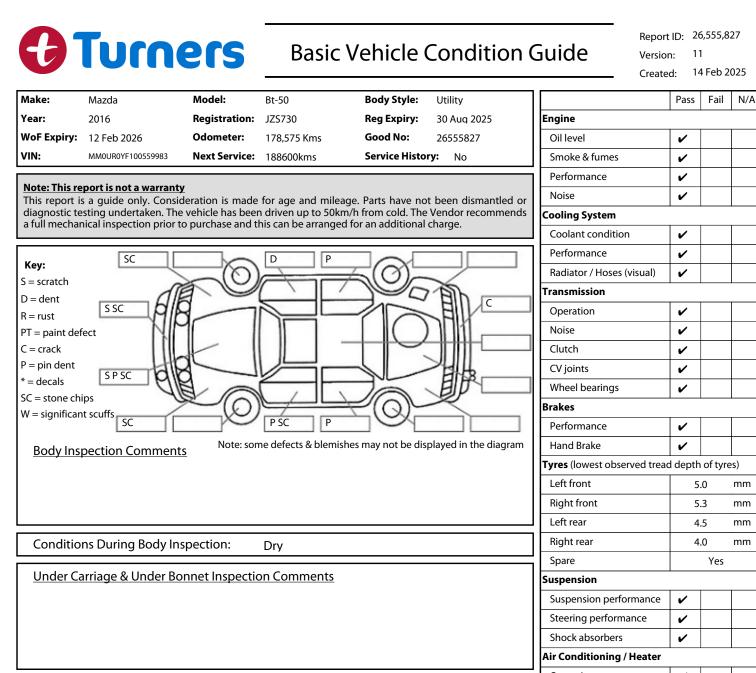

|                                               |                                         |      | Air Conditioning / Heater   |   |   |
|-----------------------------------------------|-----------------------------------------|------|-----------------------------|---|---|
|                                               |                                         |      |                             |   |   |
| Interior Comments                             |                                         |      | Operation                   | ~ |   |
|                                               |                                         | ٦ I. | Electrical / Accessories    |   |   |
| Seats                                         | Poor                                    |      | Head lights