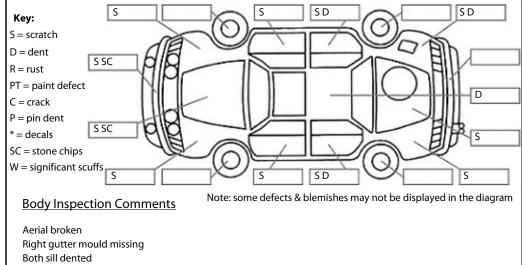

## **Conditions During Body Inspection:**

**Under Carriage & Under Bonnet Inspection Comments** 

| <u>Interior Comments</u> |                                  |  |  |
|--------------------------|----------------------------------|--|--|
| Seats                    | drivers seat worn otherwise good |  |  |
| Carpets                  | Good                             |  |  |
| Panels                   | Good                             |  |  |
| Dashboard                | Good                             |  |  |