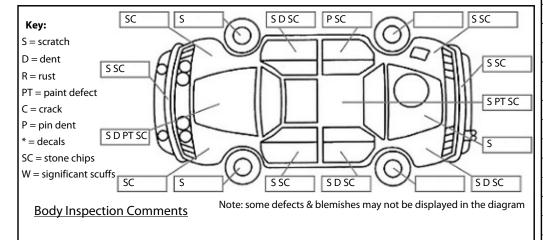

Conditions During Body Inspection: Dry

**Under Carriage & Under Bonnet Inspection Comments** 

| <u>Interior Comments</u> |                     |  |  |
|--------------------------|---------------------|--|--|
| Seats                    | wear,minor stains , |  |  |
| Carpets                  | wear,minor stains , |  |  |
| Panels                   | Average             |  |  |
| Dashboard                | Average             |  |  |