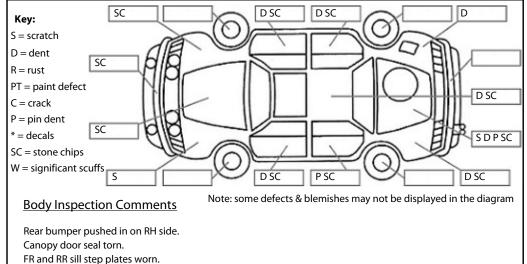

Conditions During Body Inspection: Dry

**Under Carriage & Under Bonnet Inspection Comments** 

| Interior Comments |                               |  |  |
|-------------------|-------------------------------|--|--|
| Seats             | Good                          |  |  |
| Carpets           | Good                          |  |  |
| Panels            | Average                       |  |  |
| Dashboard         | Average, steering wheel worn. |  |  |