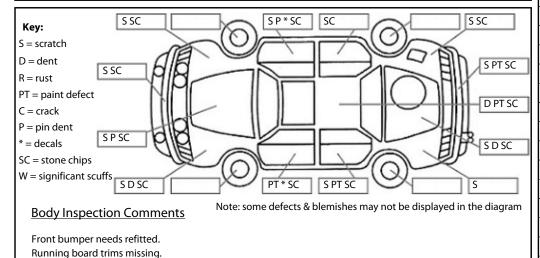

Conditions During Body Inspection: Dry

**Under Carriage & Under Bonnet Inspection Comments** 

| <u>Interior Comments</u> |         |  |  |  |
|--------------------------|---------|--|--|--|
| Seats                    | Poor    |  |  |  |
| Carpets                  | Poor    |  |  |  |
| Panels                   | Average |  |  |  |
| Dashboard                | Average |  |  |  |