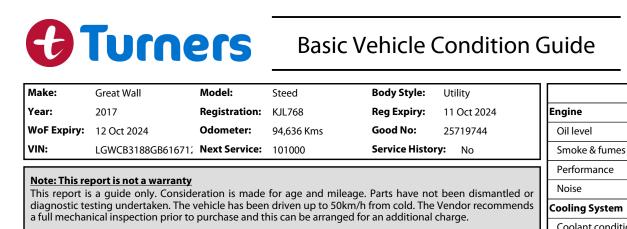

| Note: This report is not a warranty                                                                                                                                                                     | Performance            | ~                                            |                       |  |
|---------------------------------------------------------------------------------------------------------------------------------------------------------------------------------------------------------|------------------------|----------------------------------------------|-----------------------|--|
| This report is a guide only. Consideration is made for age and mileage. Parts have not been disma                                                                                                       | antled or Noise        | ~                                            |                       |  |
| diagnostic testing undertaken. The vehicle has been driven up to 50km/h from cold. The Vendor reco<br>a full mechanical inspection prior to purchase and this can be arranged for an additional charge. | ommends Cooling System | Cooling System                               |                       |  |
| a fuir meenaniear inspection prior to parenase and this can be arranged for an additional charge.                                                                                                       | Coolant condition      | ~                                            |                       |  |
|                                                                                                                                                                                                         | Performance            | ~                                            |                       |  |
| Key:<br>S = scratch                                                                                                                                                                                     | Radiator / Hoses (vis  | sual) 🖌                                      |                       |  |
|                                                                                                                                                                                                         | Transmission           |                                              |                       |  |
|                                                                                                                                                                                                         | S Operation            | ~                                            |                       |  |
| PT = paint defect                                                                                                                                                                                       | Noise                  | ~                                            |                       |  |
| C = crack                                                                                                                                                                                               | Clutch                 | ~                                            |                       |  |
| P = pin dent                                                                                                                                                                                            | CV joints              |                                              | ~                     |  |
|                                                                                                                                                                                                         | P Wheel bearings       | ~                                            |                       |  |
| SC = stone chips                                                                                                                                                                                        | Brakes                 |                                              | I                     |  |
| W = significant scuffs S P P P S                                                                                                                                                                        | Performance            | ~                                            |                       |  |
| Body Inspection Comments Note: some defects & blemishes may not be displayed in the                                                                                                                     | e diagram Hand Brake   | ~                                            |                       |  |
| Left front bumper corner misaligned                                                                                                                                                                     | Tyres (lowest observe  | Tyres (lowest observed tread depth of tyres) |                       |  |
| Windscreen chips                                                                                                                                                                                        | Left front             | 3                                            | ; mm                  |  |
|                                                                                                                                                                                                         | Right front            | 3                                            | s mm                  |  |
|                                                                                                                                                                                                         | Left rear              | 6                                            | ; mm                  |  |
| Conditions During Body Inspection:                                                                                                                                                                      | Right rear             | 6                                            | ; mm                  |  |
|                                                                                                                                                                                                         | Spare                  |                                              | Yes                   |  |
| Under Carriage & Under Bonnet Inspection Comments                                                                                                                                                       | Suspension             |                                              |                       |  |
| Left front tyres worn on outer edge                                                                                                                                                                     | Suspension perform     | nance 🖌                                      |                       |  |
| Engine oil leaks                                                                                                                                                                                        | Steering performan     | ce 🖌                                         |                       |  |
|                                                                                                                                                                                                         | Shock absorbers        | ~                                            |                       |  |
|                                                                                                                                                                                                         | Air Conditioning / H   | eater                                        |                       |  |
|                                                                                                                                                                                                         | Operation              | ~                                            |                       |  |
| Interior Comments                                                                                                                                                                                       | Electrical / Accessori | es                                           |                       |  |
| Seats Good                                                                                                                                                                                              | Head lights            | ~                                            |                       |  |
| Good                                                                                                                                                                                                    | Tail lights            | · ·                                          |                       |  |
| Carpets                                                                                                                                                                                                 | Indicators             | · ·                                          |                       |  |
| Panels Good                                                                                                                                                                                             | Dashboard warning      | lights 🖌                                     |                       |  |
|                                                                                                                                                                                                         | Wipers (front & rear   | 5                                            |                       |  |
| Dashboard Good                                                                                                                                                                                          | Window winder FL       | · · ·                                        |                       |  |
|                                                                                                                                                                                                         | Window winder FR       | · ·                                          |                       |  |
| General Comments                                                                                                                                                                                        | Window winder RL       | · ·                                          |                       |  |
|                                                                                                                                                                                                         | Window winder RR       | · ·                                          |                       |  |
|                                                                                                                                                                                                         | Rear view mirrors      | · ·                                          |                       |  |
|                                                                                                                                                                                                         | Radio (basic test on   |                                              |                       |  |
|                                                                                                                                                                                                         | CD (basic test only)   | · · ·                                        |                       |  |
|                                                                                                                                                                                                         | Number of keys         | 1                                            |                       |  |
| Pood Conditions During Test Driver                                                                                                                                                                      | Central locking        |                                              |                       |  |
| Road Conditions During Test Drive: Dry                                                                                                                                                                  | Remote locking         |                                              | <ul> <li>✓</li> </ul> |  |
| Engine Timing Mechanism: Timing Chain                                                                                                                                                                   | Sat. Nav. (basic test  | only)                                        | v<br>v                |  |
| Evidence of Cam Belt Replacement: Not Applicable Kms:                                                                                                                                                   | Reversing camera       | Jilly/                                       | -                     |  |
|                                                                                                                                                                                                         |                        |                                              | <ul> <li>✓</li> </ul> |  |
| Inspected by: Lukin Koveskali Date: 30 Apr 2024                                                                                                                                                         |                        |                                              |                       |  |
|                                                                                                                                                                                                         |                        |                                              |                       |  |