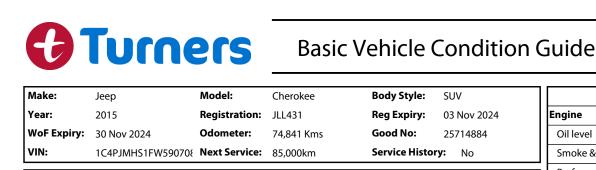

## Note: This report is not a warranty

This report is a guide only. Consideration is made for age and mileage. Parts have not been dismantled or

| diagnostic testing undertaken. The vehicle has been driven up to 50km/h from cold. The Vendor recommends a full mechanical inspection prior to purchase and this can be arranged for an additional charge. |                                                                           | Cooling System                               |     |   |    |
|------------------------------------------------------------------------------------------------------------------------------------------------------------------------------------------------------------|---------------------------------------------------------------------------|----------------------------------------------|-----|---|----|
|                                                                                                                                                                                                            | ction phor to purchase and this can be analiged for an additional charge. | Coolant condition                            | ~   |   |    |
| Kana [                                                                                                                                                                                                     |                                                                           | Performance                                  | <   |   |    |
| Key:                                                                                                                                                                                                       | Radiator / Hoses (visual)                                                 | ~                                            |     |   |    |
| D = dent<br>R = rust SC W                                                                                                                                                                                  |                                                                           | Transmission                                 |     |   |    |
|                                                                                                                                                                                                            |                                                                           | Operation                                    | ~   |   |    |
| PT = paint defect                                                                                                                                                                                          |                                                                           | Noise                                        | ~   |   |    |
| C = crack<br>P = pin dent<br>* = decels                                                                                                                                                                    |                                                                           | Clutch                                       |     |   | ~  |
|                                                                                                                                                                                                            |                                                                           | CV joints                                    | ~   |   |    |
| * = decals<br>SC = stone chips                                                                                                                                                                             |                                                                           | Wheel bearings                               | ~   |   |    |
| W = significant scuffs                                                                                                                                                                                     |                                                                           | Brakes                                       |     |   |    |
| S                                                                                                                                                                                                          |                                                                           | Performance                                  | ~   |   |    |
| Body Inspection Comments Note: some defects & blemishes may not be displayed in the diagram                                                                                                                |                                                                           | Hand Brake                                   | ~   |   |    |
| minor windscreen stone chips                                                                                                                                                                               |                                                                           | Tyres (lowest observed tread depth of tyres) |     |   |    |
|                                                                                                                                                                                                            |                                                                           | Left front                                   | 2.  | 0 | mm |
|                                                                                                                                                                                                            |                                                                           | Right front                                  | 2.  | 0 | mm |
|                                                                                                                                                                                                            |                                                                           | Left rear                                    | 6.  | 0 | mm |
| Conditions During Body Inspection: Dry                                                                                                                                                                     |                                                                           | Right rear                                   | 5.0 |   | mm |
|                                                                                                                                                                                                            |                                                                           | Spare                                        | Yes |   |    |
| Under Carriage & Under Bonnet Inspection Comments                                                                                                                                                          |                                                                           | Suspension                                   |     |   |    |
| All wheel drive                                                                                                                                                                                            |                                                                           | Suspension performance                       | ~   |   |    |
|                                                                                                                                                                                                            |                                                                           | Steering performance                         | ~   |   |    |
|                                                                                                                                                                                                            |                                                                           | Shock absorbers                              | ~   |   |    |
|                                                                                                                                                                                                            |                                                                           | Air Conditioning / Heater                    |     |   |    |
|                                                                                                                                                                                                            |                                                                           | Operation                                    | ~   |   |    |
| Interior Comments                                                                                                                                                                                          |                                                                           | Electrical / Accessories                     |     |   |    |
| Seats                                                                                                                                                                                                      | Good                                                                      | Head lights                                  | <   |   |    |
| Correcto                                                                                                                                                                                                   | Good                                                                      | Tail lights                                  | <   |   |    |
| Carpets                                                                                                                                                                                                    |                                                                           | Indicators                                   | <   |   |    |
| Panels                                                                                                                                                                                                     | Good                                                                      | Dashboard warning lights                     | <   |   |    |
|                                                                                                                                                                                                            | Good                                                                      | Wipers (front & rear)                        | <   |   |    |
| Dashboard                                                                                                                                                                                                  |                                                                           | Window winder FL                             | ~   |   |    |
|                                                                                                                                                                                                            |                                                                           | Window winder FR                             | ~   |   |    |
| <u>General Comments</u>                                                                                                                                                                                    |                                                                           | Window winder RL                             | <   |   |    |
|                                                                                                                                                                                                            |                                                                           | Window winder RR                             | ~   |   |    |
|                                                                                                                                                                                                            |                                                                           | Rear view mirrors                            | ~   |   |    |
|                                                                                                                                                                                                            |                                                                           | Radio (basic test only)                      | ~   |   |    |
|                                                                                                                                                                                                            |                                                                           | CD (basic test only)                         |     |   | ~  |
|                                                                                                                                                                                                            |                                                                           | Number of keys                               | 1   |   |    |
| Road Conditions During Test Drive: Dry                                                                                                                                                                     |                                                                           | Central locking                              | ~   |   |    |
|                                                                                                                                                                                                            |                                                                           | Remote locking                               | ~   |   |    |
| Engine Timing Mechanism: Timing Chain<br>Evidence of Cam Belt Replacement: Not Applicable Kms:                                                                                                             |                                                                           | Sat. Nav. (basic test only)                  | ~   |   |    |
|                                                                                                                                                                                                            |                                                                           | Reversing camera                             | ~   |   |    |
| Inspected by: Rowan Fey Date: 24 Apr 2024                                                                                                                                                                  |                                                                           |                                              |     |   |    |