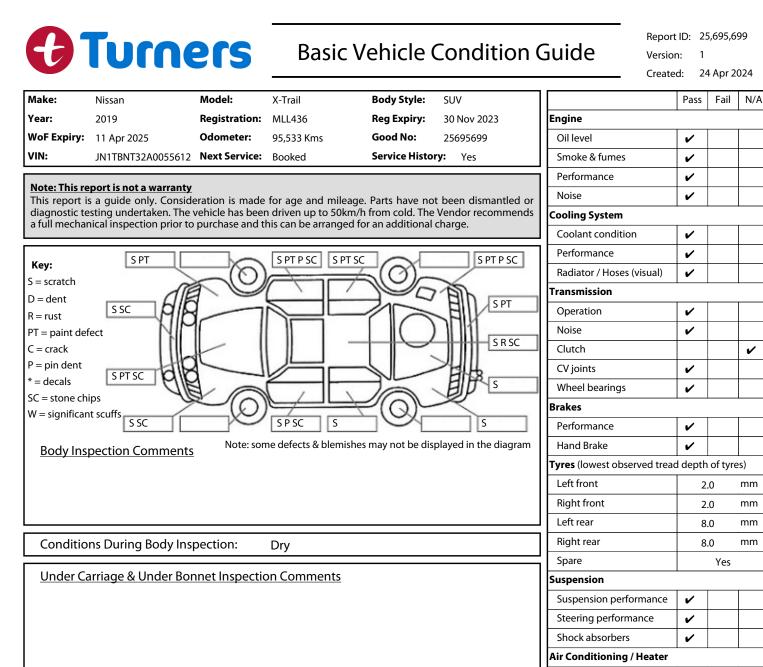

|                                                                                                                              |         |                   | Operation                   |   |  |   |
|------------------------------------------------------------------------------------------------------------------------------|---------|-------------------|-----------------------------|---|--|---|
| Interior Comments                                                                                                            |         | _                 | Electrical / Accessories    |   |  |   |
| Seats                                                                                                                        | Average |                   | Head lights                 | ~ |  |