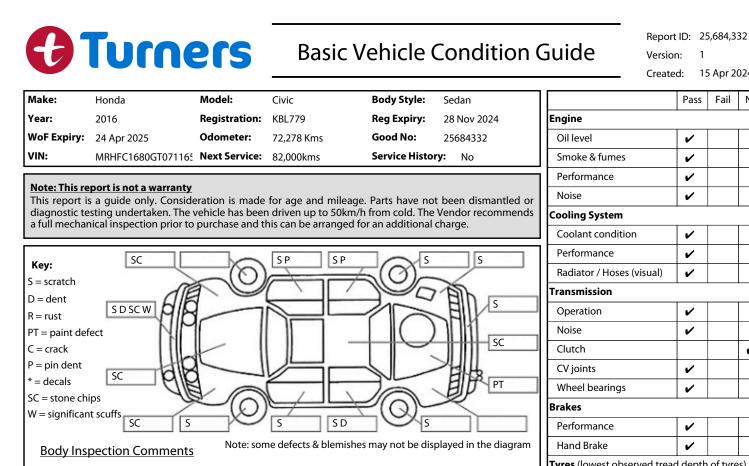

| = pin dent                             |                                                                             | CV joints                    | ~         |          |
|----------------------------------------|-----------------------------------------------------------------------------|------------------------------|-----------|----------|
| = decals C = stone chips               |                                                                             | Wheel bearings               | ~         |          |
| / - cignificant couffe                 |                                                                             | Brakes                       |           |          |
|                                        | s s s s s                                                                   | Performance                  | ~         |          |
| <b>Body Inspection</b>                 | Comments Note: some defects & blemishes may not be displayed in the diagram | Hand Brake                   | ~         |          |
|                                        |                                                                             | Tyres (lowest observed treat | d depth o | f tyres) |
|                                        |                                                                             | Left front                   | 6.4       | mn       |
|                                        |                                                                             | Right front                  | 6.6       | mn       |
|                                        |                                                                             | Left rear                    | 6.0       | mr       |
| Conditions During Body Inspection: Dry |                                                                             | Right rear                   | 6.0       | mr       |
|                                        |                                                                             | Spare                        | Yes       |          |
| Under Carriage &                       | Under Bonnet Inspection Comments                                            | Suspension                   |           |          |
|                                        |                                                                             | Suspension performance       | ~         |          |
|                                        |                                                                             | Steering performance         | ~         |          |
|                                        |                                                                             | Shock absorbers              | ~         |          |
|                                        |                                                                             | Air Conditioning / Heater    |           |          |
|                                        |                                                                             | Operation                    | ~         |          |
| Interior Comments                      |                                                                             | Electrical / Accessories     |           |          |
| Seats                                  | Good                                                                        | Head lights                  | ~         |          |
|                                        | Good                                                                        | Tail lights                  | ~         |          |
| Carpets                                |                                                                             | Indicators                   | ~         |          |
| Panels                                 | Good                                                                        | Dashboard warning lights     | ~         |          |
| Dealtheand                             | Good                                                                        | Wipers (front & rear)        | ~         |          |
| Dashboard                              |                                                                             | Window winder FL             | ~         |          |
|                                        |                                                                             | Window winder FR             | ~         |          |
| General Comments                       |                                                                             | Window winder RL             | ~         |          |
|                                        |                                                                             | Window winder RR             | ~         |          |
|                                        |                                                                             | Rear view mirrors            | ~         |          |
|                                        |                                                                             | Radio (basic test only)      | ~         |          |
|                                        |                                                                             | CD (basic test only)         |           | ~        |
|                                        |                                                                             | Number of keys               | 2         |          |
| Road Conditions During Test Drive: Dry |                                                                             | Central locking              | ~         |          |
|                                        | ,                                                                           | Remote locking               | ~         |          |
| Engine Timing Mechanism: Timing Chain  |                                                                             | Sat. Nav. (basic test only)  |           | ~        |
| Evidence of Cam                        | Belt Replacement: Not Applicable Kms:                                       | Reversing camera             | ~         |          |
|                                        | ison Young                                                                  | Date: 15 Apr 20              |           |          |