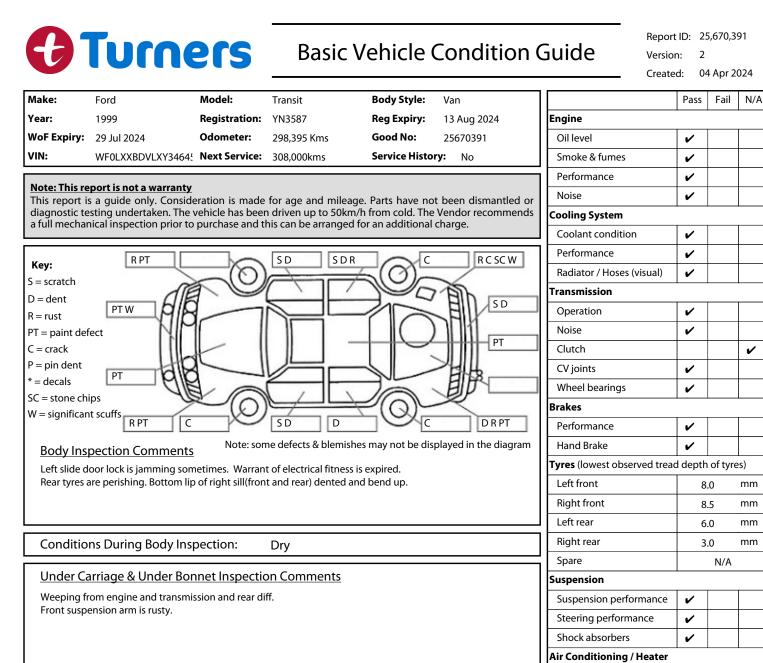

|                                        |                                 |                          |        |   | - |
|----------------------------------------|---------------------------------|--------------------------|--------|---|---|
|                                        |                                 | Operation                |        | ~ |   |
| Interior Comme                         | Electrical / Accessories        | Electrical / Accessories |        |   |   |
| Seats                                  | Average                         | Head lights              | ~      |   |   |
| Carpote                                | Average                         | Tail lights              | ~      |   |   |
| Carpets                                |                                 | Indicators               | ~      |   |   |
| Panels                                 | Average                         | Dashboard warning lig    | hts 🖌  |   |   |
|                                        | Average                         | Wipers (front & rear)    | ~      |   |   |
| Dashboard                              | 5                               | Window winder FL         | ~      |   |   |
|                                        |                                 | Window winder FR         | ~      |   |   |
| General Comm                           | Window winder RL                |                          |        | ~ |   |
| AC is not cold.                        |                                 | Window winder RR         |        |   | ~ |
|                                        |                                 | Rear view mirrors        | ~      |   |   |
|                                        |                                 | Radio (basic test only)  |        | ~ |   |
|                                        |                                 | CD (basic test only)     |        |   | ~ |
|                                        |                                 | Number of keys           | 1      |   |   |
| Road Conditions During Test Drive: Dry |                                 | Central locking          | ~      |   |   |
|                                        | Aechanism: Cambelt              | Remote locking           |        |   | ~ |
| Engine Timing I                        | Sat. Nav. (basic test on        | y)                       |        | ~ |   |
| Evidence of Car                        | n Belt Replacement: Yes Kms: 29 | 8,200 Reversing camera   |        |   | ~ |
| Inspected by:                          | Yuki Itohara                    | Date: 04 Ap              | r 2024 |   |   |