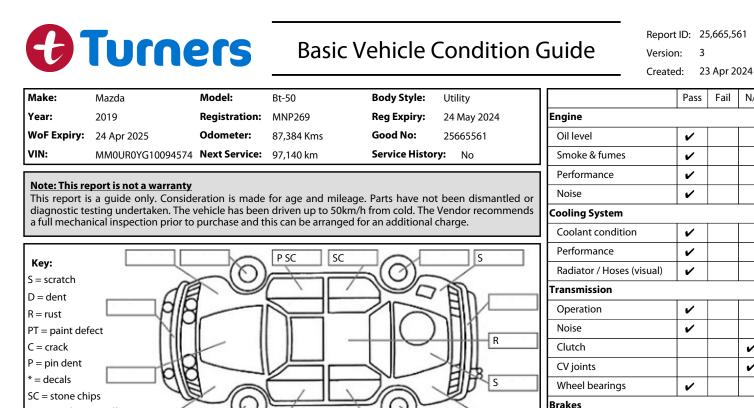

| C = crack                                                                                   | Clutch                      |                                              | ~        |  |
|---------------------------------------------------------------------------------------------|-----------------------------|----------------------------------------------|----------|--|
| P = pin dent                                                                                | CV joints                   |                                              | ~        |  |
| * = decals                                                                                  | Wheel bearings              | ~                                            |          |  |
| SC = stone chips<br>W = significant scuffs                                                  | Brakes                      | I                                            |          |  |
|                                                                                             | Performance                 | ~                                            |          |  |
| Body Inspection Comments Note: some defects & blemishes may not be displayed in the diagram | am Hand Brake               | ~                                            |          |  |
|                                                                                             | Tyres (lowest observed trea | Tyres (lowest observed tread depth of tyres) |          |  |
|                                                                                             | Left front                  | 8 mm                                         |          |  |
|                                                                                             | Right front                 | 8                                            | mm       |  |
|                                                                                             | Left rear                   | 8                                            | mm       |  |
| Conditions During Body Inspection: Dry                                                      | Right rear                  | 7                                            | mm       |  |
|                                                                                             | Spare                       | Y                                            | es       |  |
| Under Carriage & Under Bonnet Inspection Comments                                           | Suspension                  | 1                                            |          |  |
| RWD                                                                                         | Suspension performance      | ~                                            |          |  |
|                                                                                             | Steering performance        | ~                                            | _        |  |
|                                                                                             | Shock absorbers             | ~                                            | _        |  |
|                                                                                             | Air Conditioning / Heater   | ater                                         |          |  |
|                                                                                             | Operation                   | ~                                            |          |  |
| Interior Comments                                                                           | Electrical / Accessories    | - <b>I</b>                                   | I        |  |
| Seats drivers seat side padding cracked                                                     | Head lights                 | ~                                            |          |  |
| Good                                                                                        | Tail lights                 | ~                                            | _        |  |
| Carpets                                                                                     | Indicators                  | ~                                            | _        |  |
| Panels Good                                                                                 | Dashboard warning lights    | ~                                            | <u> </u> |  |
| Good                                                                                        | Wipers (front & rear)       | ~                                            |          |  |
| Dashboard                                                                                   | Window winder FL            | ~                                            |          |  |
|                                                                                             | Window winder FR            | ~                                            |          |  |
| <u>General Comments</u><br>Ac 6c , heater 54c                                               | Window winder RL            | ~                                            |          |  |
|                                                                                             | Window winder RR            | ~                                            |          |  |
|                                                                                             | Rear view mirrors           | ~                                            |          |  |
|                                                                                             | Radio (basic test only)     | ~                                            |          |  |
|                                                                                             | CD (basic test only)        | ~                                            |          |  |
|                                                                                             | Number of keys              | 2                                            |          |  |
| Road Conditions During Test Drive: Dry                                                      | Central locking             | ~                                            |          |  |
| ,<br>,                                                                                      | Remote locking              | ~                                            |          |  |
| Engine Timing Mechanism: Timing Chain                                                       | Sat. Nav. (basic test only) |                                              | ~        |  |
| Evidence of Cam Belt Replacement: Not Applicable Kms:                                       | Reversing camera            | ~                                            |          |  |
| Inspected by: Allan Young                                                                   | Date: 23 Apr 20             | 24                                           |          |  |