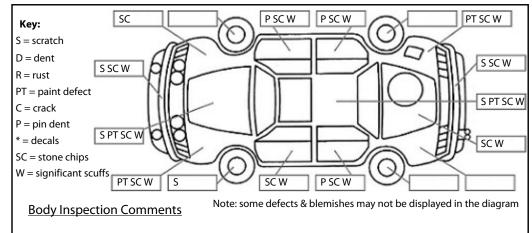

Conditions During Body Inspection: Dry

**Under Carriage & Under Bonnet Inspection Comments** 

.

| <u>Interior Comments</u> |         |  |  |
|--------------------------|---------|--|--|
| Seats                    | Average |  |  |
| Carpets                  | Average |  |  |
| Panels                   | Average |  |  |
| Dashboard                | Average |  |  |